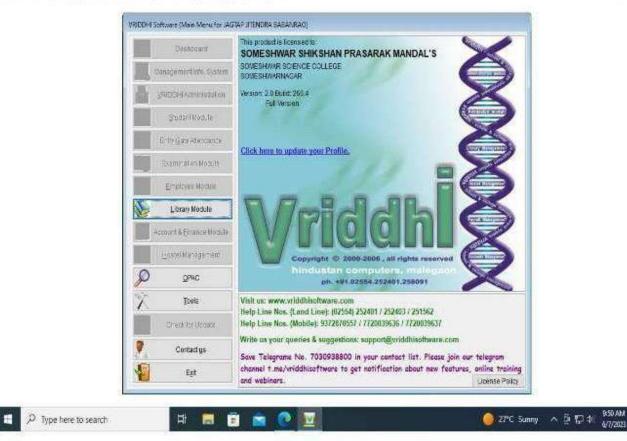

#### Integrated Library Management System (ILMS): VRIDDHI SOFTWARE

51 Principal Some var Sh ice Co ege,Somesbwamagar

- 0 ×

輰

|                           | Main                                     |            | A           | tached Materials      |                   | s-Coment     |        |                | Records     | s'         |
|---------------------------|------------------------------------------|------------|-------------|-----------------------|-------------------|--------------|--------|----------------|-------------|------------|
| Language                  | English                                  |            | PO No       |                       | Abc Register 4    | CCESSION BOD | KREG:- | Accession Sale | 01/05/2018  | 8.5        |
| Accession No.             |                                          | Ð          | Some        | P.G                   | Copies            |              | 1.4    |                | Corester Ma | ateria     |
| Man The                   |                                          |            |             |                       |                   |              |        |                |             | 1          |
| 1stAuthor                 | 6                                        |            |             |                       |                   |              | 16     | Author Bale    | Author      | 0          |
| 2nd Author                | -                                        |            |             |                       |                   |              | - 10   | Author Role    | Author      |            |
| 3rd Author                |                                          |            |             |                       |                   |              | - 10   | Author Role    |             |            |
| 6.000                     |                                          | Des V      | e de la     |                       |                   |              | 1      | ISSN           | 100020      |            |
| Buok Type<br>Published in | A CLEAR THE STATE                        | 9          |             | AUT PRAKASHAN         |                   |              | . 25   | SEL NO.        |             | dilar      |
| EFuie                     |                                          | _          | reign Price |                       | Currency/ConvRate |              | 0.00   | Actual Price   |             | 0.00       |
| Discourt in %             | V                                        |            | Disc Price  | 0.00                  | -                 |              | [4]    | Cone           | 1           |            |
| Standard                  |                                          |            | Subject     |                       |                   | 1999-21      | 12     | GalNo          | 1           | 1          |
| Material                  | OTHER                                    | 1          | Collection  | (Noné)                | Nedia             | Paper        | 4      | Size           |             |            |
| Pagas                     |                                          | EN         | nding Type  | -                     | Location          |              |        | 0800           | «Barik      | Restricted |
| Keywords                  |                                          |            |             | *                     | Abstract          |              |        |                |             | ^          |
|                           |                                          |            |             |                       |                   |              |        |                |             | ÷          |
|                           | Check If This Book<br>Write-Off Order No | tis Wrlter | 1170 A      | e 07/06/2023 Reason [ | ostCost recovered |              |        |                |             |            |
|                           | Additien                                 | Ean        | *           | Celete Eavo           | Sawit D           | Doner Sito   | 1 Eur  |                |             | Load Load  |

Integrated Library Management System (ILMS): VRIDDHI SOFTWARE

Shi. Someshwar Science College, ge,Somesbwarnagar