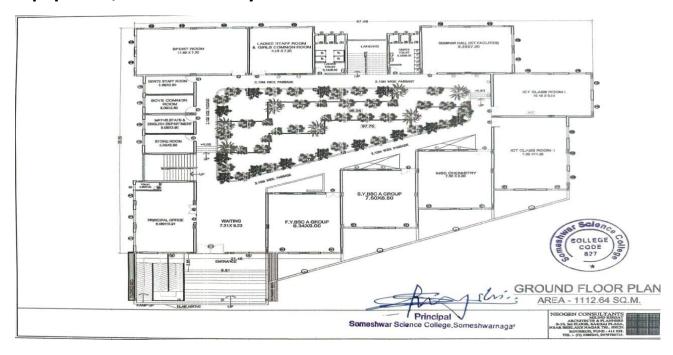

# 4.1.1 The Institution has adequate infrastructure and physical facilities for teaching- learning. viz., classrooms, laboratories, computing equipment, ICT facilities Gymnesium etc.

**COLLEGE BUILDING PLAN** 