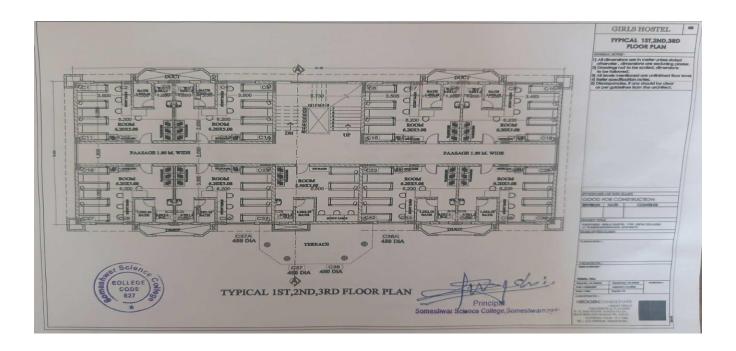

**Cultural Activities** 

**Girl's Hostel Building Plan** 

**Girl's Hostel Building** 

Water Tank For Hostel (10,000 Litre Capacity)

Solar Pannel For Hostel

Dining Hall for Hostel

Sanitary Napkin Vending Machine at Girl's Hostel