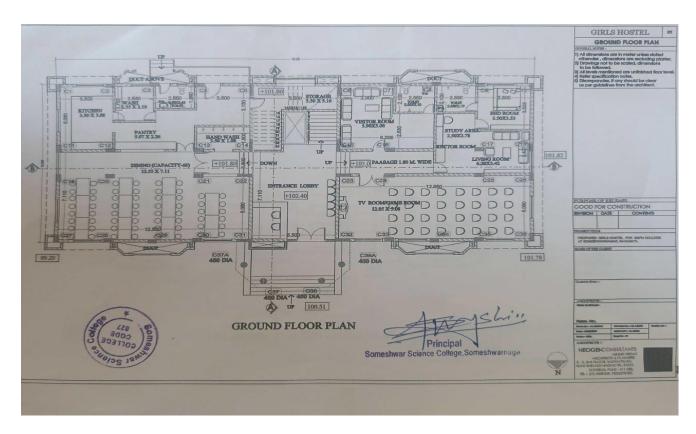

**Cultural Activities** 

**Girl's Hostel Building Plan** 

**Girl's Hostel Building** 

Water Tank For Hostel (10,000 Litre Capacity)

Solar Pannel For Hostel

Dining Hall for Hostel

Sanitary Napkin Vending Machine at Girl's Hostel