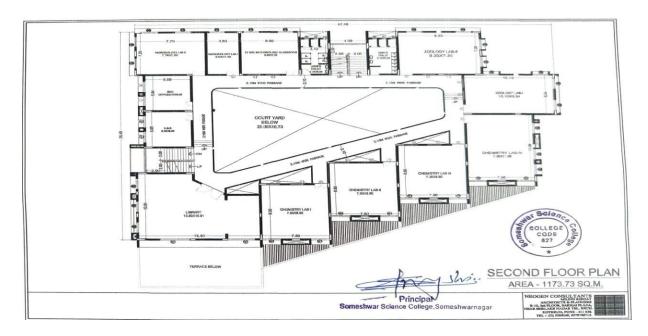

# 4.1.1 The Institution has adequate infrastructure and physical facilities for teaching- learning. viz., classrooms, laboratories, computing equipment, ICT facilities Gymnesium etc.

**COLLEGE BUILDING PLAN** 