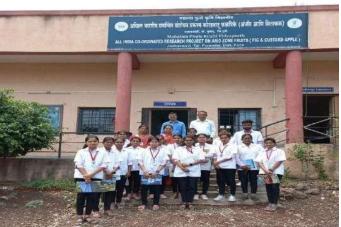

- 2000

Potoripal
Someshour Science college
Someshournagar Baramah

Subject: Promission for education trip, for TY. B.Sc. M.Sc. I & II (CHEMISTRY)

Responded six.

P

with reference above subject, we have arranged education top For M.SC. I & II (organic Chrmishy) to Insta vision services & Laboratory, satura on 18th Feb 2018. This education trip will be very writed to us fit will give hand on training of inshuments.

See Mahabaleshwar. So please give permission For eduction trip.