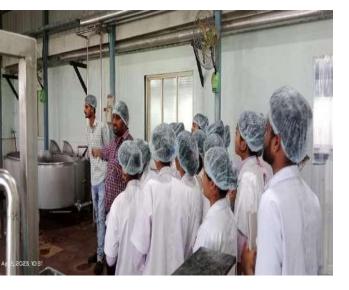

विषय ៖ माती परीक्षण विभागास भेट देणेकरीता परवानगी मिळणे वावत...

मा . महोदय,

वरील विषयांस अनुसरून महाविद्यालयातील टी.वाय.वी.एस्सी मायक्रोवायोलॉजी या विषयातील 25 विद्यार्थ्यांना "सावित्रीवाई फुले पुणे विद्यापीठ,पुणे" अंतंगत माती परीक्षण करणे अभ्यासक्रमामध्ये समाविष्ट असल्याने आपल्या माती परीक्षन विभागाची वरील 25 विद्यार्थ्यांना वुधवार दि.07.02.2018 रोजी सकाळी ठीक 10800 वाजता माहीती घेणेकरीता परवानगी मिळावी ही नम्र विनंती.

कळावे,

Markey

प्राचार

रोमेश्वर विज्ञान महाविद्यालय,सोमेश्वरनगः

Website: someshwarsciencecollege.net

Email: svm.principal@yahoo.com

08/02/2018

Shei someshwae Shikshan Pewatak Mandals 081 Someshwat Vidnyan Mahavidyalaya, Someshwatnagat. Industrial Visit. Someshwat katkhana,