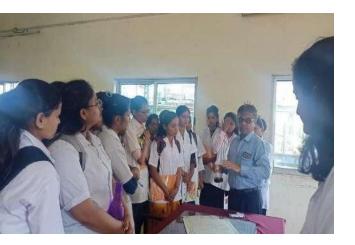

विषय ៖ माती परीक्षण विभागास भेट देणेकरीता परवानगी मिळणे वावत...

मा . महोदय,

वरील विषयांस अनुसरून महाविद्यालयातील टी.वाय.वी.एस्सी मायक्रोवायोलॉजी या विषयातील 25 विद्यार्थ्यांना "सावित्रीवाई फुले पुणे विद्यापीठ,पुणे" अंतंगत माती परीक्षण करणे अभ्यासक्रमामध्ये समाविष्ट असल्याने आपल्या माती परीक्षन विभागाची वरील 25 विद्यार्थ्यांना वुधवार दि.07.02.2018 रोजी सकाळी ठीक 10800 वाजता माहीती घेणेकरीता परवानगी मिळावी ही नम्र विनंती.

कळावे,

Markey

प्राचार

रोमेश्वर विज्ञान महाविद्यालय,सोमेश्वरनगः

Website: someshwarsciencecollege.net

Email: svm.principal@yahoo.com

08/02/2018

Shei someshwae Shikshan Pewatak Mandals 081 Someshwat Vidnyan Mahavidyalaya, Someshwatnagat. Industrial Visit. Someshwat katkhana,