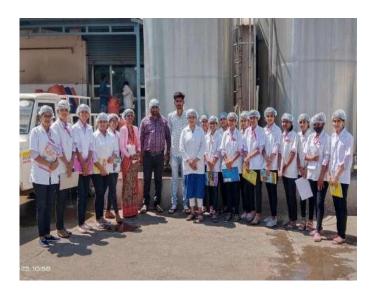

विषय ៖ माती परीक्षण विभागास भेट देणेकरीता परवानगी मिळणे वावत...

मा . महोदय,

वरील विषयांस अनुसरून महाविद्यालयातील टी.वाय.वी.एस्सी मायक्रोवायोलॉजी या विषयातील 25 विद्यार्थ्यांना "सावित्रीवाई फुले पुणे विद्यापीठ,पुणे" अंतंगत माती परीक्षण करणे अभ्यासक्रमामध्ये समाविष्ट असल्याने आपल्या माती परीक्षन विभागाची वरील 25 विद्यार्थ्यांना वुधवार दि.07.02.2018 रोजी सकाळी ठीक 10800 वाजता माहीती घेणेकरीता परवानगी मिळावी ही नम्र विनंती.

कळावे,

Markey

प्राचार

रोमेश्वर विज्ञान महाविद्यालय,सोमेश्वरनगः

Website: someshwarsciencecollege.net

Email: svm.principal@yahoo.com

08/02/2018

Shei someshwae Shikshan Pewatak Mandals 081 Someshwat Vidnyan Mahavidyalaya, Someshwatnagat. Industrial Visit. Someshwat katkhana,