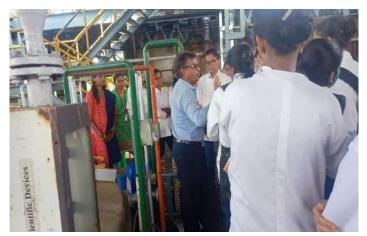

विषय ៖ माती परीक्षण विभागास भेट देणेकरीता परवानगी मिळणे वावत...

मा . महोदय,

वरील विषयांस अनुसरून महाविद्यालयातील टी.वाय.वी.एस्सी मायक्रोवायोलॉजी या विषयातील 25 विद्यार्थ्यांना "सावित्रीवाई फुले पुणे विद्यापीठ,पुणे" अंतंगत माती परीक्षण करणे अभ्यासक्रमामध्ये समाविष्ट असल्याने आपल्या माती परीक्षन विभागाची वरील 25 विद्यार्थ्यांना वुधवार दि.07.02.2018 रोजी सकाळी ठीक 10800 वाजता माहीती घेणेकरीता परवानगी मिळावी ही नम्र विनंती.

कळावे,

Markey

प्राचार

रोमेश्वर विज्ञान महाविद्यालय,सोमेश्वरनगः

Website: someshwarsciencecollege.net

Email: svm.principal@yahoo.com

08/02/2018

Shei someshwae Shikshan Pewatak Mandals 081 Someshwat Vidnyan Mahavidyalaya, Someshwatnagat. Industrial Visit. Someshwat katkhana,