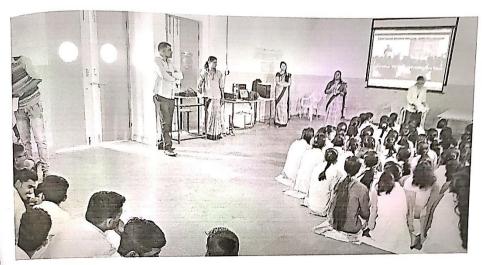

धेचा समावेश होता

- १) निबंध स्पर्धा
- २) नृत्य स्पर्धा
- ३) मूकाभिनय स्पर्धा
- ४) लघु चित्रपट स्पर्धा
- ५) गायन स्पर्धा

वरील स्पर्धांपैकी मुलांना काही स्पर्धांमध्ये उत्तम अशी पारितोषिके मिळाली,

१) निबंध स्पर्धा - कु. नदाफ आयेशा जावेद (प्रथम क्रमांक )

२) लघु चित्रपट स्पर्धा - कु. जय येळे व कु. विकास पवार ( उत्तेजनार्थ )

Principal

Someshwar Science College, Someshwarnager





) संगणकशास्त्र विभागात शैक्षणिक वर्ष २०१८-१९मध्ये १५ जानेवारी रोजी संगणकशाश्त्र विभागातून शिक्षक आणि वेद्यार्थ्यांनी ,सोमेश्वर विद्यालय सोमेश्वरनगर येथे ११ वी व १२ वी च्या विद्यार्थाना बी ,एस .सी .संगणकशास्त्र याचे महत्व या त्यात उपलब्द असलेल्या कॅरीयर च्या संधी विषयी मार्गदर्शन केले , तसेच तेथील विद्यार्थ्यांना संगणकशास्त्र वेषयामध्ये प्रवेश घेण्यासाठी प्रोत्साहन दिले

Someshwar Science College, Someshwarnagar



5) संगणकशास्त्र विभागात शैक्षणिक वर्ष २०१८-१९ मध्ये ५ जानेवारी रोजी ट्रॅडिशनल डे साजरा करण्यात आला



6) संगणकशास्त्र विभागात शैक्षणिक वर्ष २०१८-१९मध्ये २२ जानेवारी रोजी पालक-शिक्षक-विद्यार्थी मेळावा आयोजन करण्यात आले होते

Principal
Someshwar Science College, Someshwarnager



# Felicitated cricket runner Team by vice chairmen:



# **Participated in Annual Function:**





Principal
Someshwar Science College, Someshwarnaga

# **Celebrating annual Function:**



**Enjoying sari Day with HODof comp.Sci.:** 



# **Celebrating Engineer Day with Principal Sir:**



Math's Day Celebration:





Principal
Someshwar Science College, Someshwarnaga

# volleyball runner:





Principal
Someshwar Science College, Someshwarnaga

#### ➤ Student (Classroom) Seminar:

#### **Seminar conducted by comp