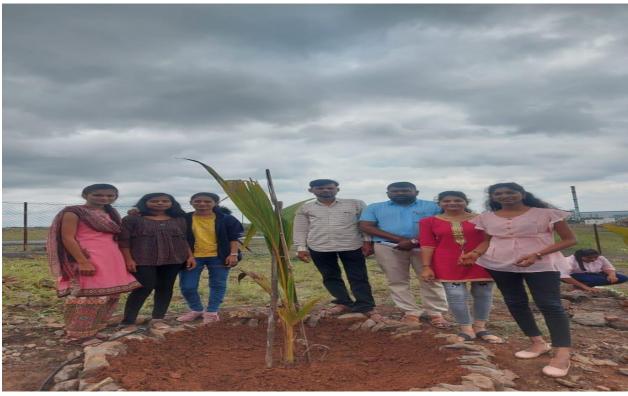

|                                 |
|    |                                 |
| υ. | E School Today, com on internet |
| 2) | Environment book                |
|    | .,/                             |
| 3) | Images on google                |
|    |                                 |
|    |                                 |
|    | gees.                           |
|    |                                 |

# > Students conduct activities such as Tree Plantation:







Someshwar Science College, Someshwarnaga

# ➤NSS Camp Activities:

NSS camp arranged the different activities such as tree plantation, Water Conservation & bund, lecture series, daily exercises, cleaning of village, cleaning of internal road, cultural activities.





Principal
Someshwar Science College, Someshwarnaga















Principal
Someshwar Science College, Someshwarnaga

## • Problem Solving:

# Presentation by teacher as well as students:

## **➤**Project report for T.Y.B.Sc (Computer Science)

# Shri Someshwar Shikshan Prasarak Mandal's SOMESHWAR SCIENCE COLLEGE SOMESHWARNAGAR

# DEPARTMENT OF COMPUTER SCIENCES

# TYBSC(Computer Science) A.Y 2018-19

#### PROJECT DETAILS

| Sr No | Roll No | Student Name                       | Project Name                        |  |
|-------|---------|------------------------------------|-------------------------------------|--|
| 1     | 6201    | Sayyad Parvin Shabbir              | Bus Pass Management System          |  |
|       | 6202    | Chavan Megha Mahadev               |                                     |  |
| 2     | 6203    | Karande Trupti Ramdas