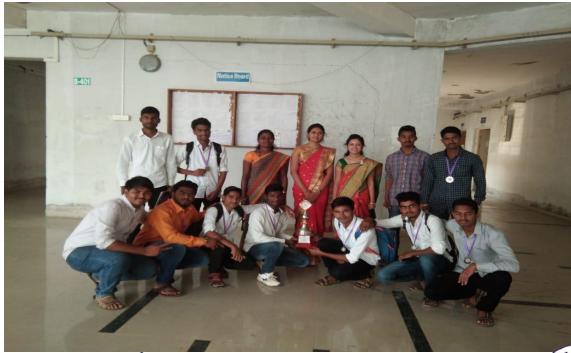

ेथील विद्यार्थ्यांना संगणकशास्त्र वेषयामध्ये प्रवेश घेण्यासाठी प्रोत्साहन दिले

Someshwar Science College, Someshwarnagar



5) संगणकशास्त्र विभागात शैक्षणिक वर्ष २०१८-१९ मध्ये ५ जानेवारी रोजी ट्रॅडिशनल डे साजरा करण्यात आला



6) संगणकशास्त्र विभागात शैक्षणिक वर्ष २०१८-१९मध्ये २२ जानेवारी रोजी पालक-शिक्षक-विद्यार्थी मेळावा आयोजन करण्यात आले होते

Principal
Someshwar Science College, Someshwarnager



# Felicitated cricket runner Team by vice chairmen:



# **Participated in Annual Function:**





Principal
Someshwar Science College, Someshwarnaga

# **Celebrating annual Function:**



**Enjoying sari Day with HODof comp.Sci.:** 



# **Celebrating Engineer Day with Principal Sir:**



Math's Day Celebration:





Principal
Someshwar Science College, Someshwarnaga

# volleyball runner:





Principal
Someshwar Science College, Someshwarnaga

#### ➤ Student (Classroom) Seminar:

#### **Seminar conducted by computer Science Department:**

Shri someshwar shikshan prasarak mandal's
SOMESHWARNAGAR SCIENCE COLLEGE SOMESHWARNAGAR
DEPARTMENT OF COMPUTER SCIENCE
TYBSc(Computer Science) March/April 2020
SEMINAR

| -  | Roll No | N                      |                            |
|----|---------|------------------------|----------------------------|
| Sr |         | Name of Student        | Caminas Tania Nama         |
| 1  | 6001    | Doiphode Akshay R.     | Seminar Topic Name         |
| 2  | 6002    | Gadekar Prajkta H.     | Wireless USB               |
| 3  | 6003    | Gaikwad M.             | Digital Marketing          |
| 4  | 6004    | Gaikwad Mayuri C.      | Internet Of