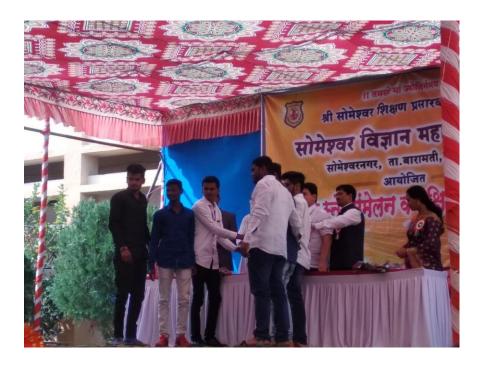

l

Someshwar Science College, Someshwarnager





) संगणकशास्त्र विभागात शैक्षणिक वर्ष २०१८-१९मध्ये १५ जानेवारी रोजी संगणकशाश्त्र विभागातून शिक्षक आणि वेद्यार्थ्यांनी ,सोमेश्वर विद्यालय सोमेश्वरनगर येथे ११ वी व १२ वी च्या विद्यार्थाना बी ,एस .सी .संगणकशास्त्र याचे महत्व या त्यात उपलब्द असलेल्या कॅरीयर च्या संधी विषयी मार्गदर्शन केले , तसेच तेथील विद्यार्थ्यांना संगणकशास्त्र वेषयामध्ये प्रवेश घेण्यासाठी प्रोत्साहन दिले

Someshwar Science College, Someshwarnagar



5) संगणकशास्त्र विभागात शैक्षणिक वर्ष २०१८-१९ मध्ये ५ जानेवारी रोजी ट्रॅडिशनल डे साजरा करण्यात आला



6) संगणकशास्त्र विभागात शैक्षणिक वर्ष २०१८-१९मध्ये २२ जानेवारी रोजी पालक-शिक्षक-विद्यार्थी मेळावा आयोजन करण्यात आले होते

Principal
Someshwar Science College, Someshwarnager



# Felicitated cricket runner Team by vice chairmen:



# **Participated in Annual Function:**





Principal
Someshwar Science College, Someshwarnaga

# **Celebrating annual Function:**



**Enjoying sari Day with HODof comp.Sci.:** 



# **Celebrating Engineer Day with Principal Sir:**



Math's Day Celebration:





Principal
Someshwar Science College, Someshwarnaga

# volleyball runner:





Principal
Someshwar Science College, Someshwarnaga

#### ➤ Student (Classroom) Seminar:

#### **Seminar conducted by computer Science Department:**

Shri someshwar shikshan prasarak mandal's
SOMESHWARNAGAR SCIENCE COLLEGE SOMESHWARNAGAR
DEPARTMENT OF COMPUTER SCIENCE
TYBSc(Computer Science) March/April 2020
SEMINAR

| -  | Roll No | N                      |                            |
|----|---------|------------------------|-------------------------