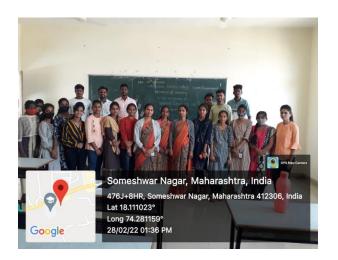

| Karande prajkta     | Korosol-      |
| 12.     |                 | Dhumal Shital       | Busio         |
| 13.     | M.Sc.I          | Holkar Akshay       | (Apoltonic_   |
| 14.     | Group D         | Shinde Tukaram      | coninde       |
| 15.     |                 | Yele Anushka        | Just.         |
| 16.     |                 | Suryavanshi Sonal   | Aprilariorish |
| 17.     | M.Sc.II         | Kadam Suraj         | - Charles     |
| 18.     | Group E         | Karnawar Shashikant | duy-          |
| 19.     | Group E         | Tengale Adarsh      | (Rod-         |
| . 20.   |                 | Jagtap Abhijit      | A             |

Winner Team - M.Sc.II (Group E)

Runner up team - T.Y.B.Sc. ( Group C)

Modey Co 3910212020

H.O.D.

## **Photos of Quiz competition**









Principal
Someshwar Science College, Someshwamanar



# Department of Computer Science organized by online Quiz competition:

# Notice

Date:28 Feb. 2022

Students of Someshwar Science College, are here by informed that, Department Of Computer Science have organized Quiz Competition on the occasion of National Science day. Solve & submit the quiz. Quiz competition is compulsory for all students.

Day & date: Monday, 28 February 2022

Time: 12.00 p.m.- 01.00 p.m.

Mode: Online

Science day quiz competition link:

https://us04web.zoom.us/j/72205584759?pwd=AOnFVCdtz3Cbzl21bapa0Q5ohyujja.

Oppartment of Computer Science

Someshwar Science College, Someshwarnagar



HÖDad, Man of Computer Science Principal
Someshwar Science College, Someshwarnagar

## **Detail Report Of National Science