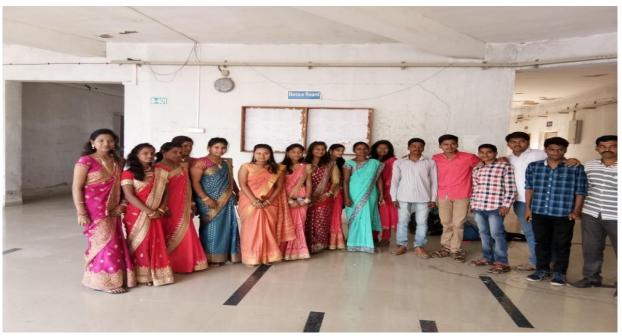

ालय सोमेश्वरनगर येथे ११ वी व १२ वी च्या विद्यार्थाना बी ,एस .सी .संगणकशास्त्र याचे महत्व या त्यात उपलब्द असलेल्या कॅरीयर च्या संधी विषयी मार्गदर्शन केले , तसेच तेथील विद्यार्थ्यांना संगणकशास्त्र वेषयामध्ये प्रवेश घेण्यासाठी प्रोत्साहन दिले

Someshwar Science College, Someshwarnagar



5) संगणकशास्त्र विभागात शैक्षणिक वर्ष २०१८-१९ मध्ये ५ जानेवारी रोजी ट्रॅडिशनल डे साजरा करण्यात आला



6) संगणकशास्त्र विभागात शैक्षणिक वर्ष २०१८-१९मध्ये २२ जानेवारी रोजी पालक-शिक्षक-विद्यार्थी मेळावा आयोजन करण्यात आले होते

Principal
Someshwar Science College, Someshwarnager



# Felicitated cricket runner Team by vice chairmen:



# **Participated in Annual Function:**





Principal
Someshwar Science College, Someshwarnaga

# **Celebrating annual Function:**



**Enjoying sari Day with HODof comp.Sci.:** 



# **Celebrating Engineer Day with Principal Sir:**



Math's Day Celebration:





Principal
Someshwar Science College, Someshwarnaga

# volleyball runner:





Principal
Someshwar Science College, Someshwarnaga

#### ➤ Student (Classroom) Seminar:

#### **Seminar conducted by computer Science Department:**

Shri someshwar shikshan prasarak mandal's
SOMESHWARNAGAR SCIENCE COLLEGE SOMESHWARNAGAR
DEPARTMENT OF COMPUTER SCIENCE
TYBSc(Computer Science) March/April 2020
SEMINAR

| -  | Roll No | N                      |                            |
|----|---------|------------------------|----------------------------|
| Sr |         | Name of Student        | Caminas Tania Nama         |
| 1  | 6001    | Doiphode Akshay R.     | Seminar Topic Name         |
| 2  | 6002    | Gadekar Prajkta H.