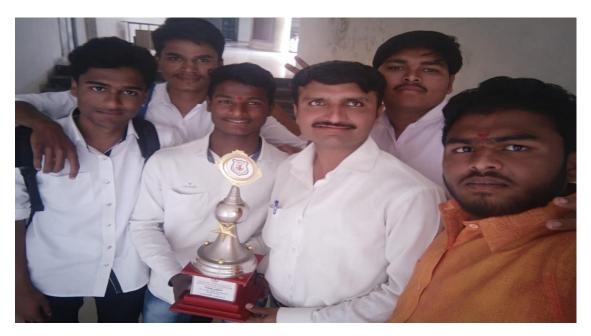

तेथील विद्यार्थ्यांना संगणकशास्त्र वेषयामध्ये प्रवेश घेण्यासाठी प्रोत्साहन दिले

Someshwar Science College, Someshwarnagar



5) संगणकशास्त्र विभागात शैक्षणिक वर्ष २०१८-१९ मध्ये ५ जानेवारी रोजी ट्रॅडिशनल डे साजरा करण्यात आला



6) संगणकशास्त्र विभागात शैक्षणिक वर्ष २०१८-१९मध्ये २२ जानेवारी रोजी पालक-शिक्षक-विद्यार्थी मेळावा आयोजन करण्यात आले होते

Principal
Someshwar Science College, Someshwarnager



# Felicitated cricket runner Team by vice chairmen:



# **Participated in Annual Function:**





Principal
Someshwar Science College, Someshwarnaga

# **Celebrating annual Function:**



**Enjoying sari Day with HODof comp.Sci.:** 



# **Celebrating Engineer Day with Principal Sir:**



Math's Day Celebration:





Principal
Someshwar Science College, Someshwarnaga

# volleyball runner:





Principal
Someshwar Science College, Someshwarnaga

#### ➤ Student (Classroom) Seminar:

#### **Seminar conducted by computer Science Department:**

Shri someshwar shikshan prasarak mandal's
SOMESHWARNAGAR SCIENCE COLLEGE SOMESHWARNAGAR
DEPARTMENT OF COMPUTER SCIENCE
TYBSc(Computer Science) March/April 2020
SEMINAR

| -  | Roll No | N                      |                            |
|----|---------|------------------------|----------------------------|
| Sr |         | Name of Student        | Caminas Tania Nama         |
| 1  | 6001    | Doiphode Akshay R.     | Seminar Topic Name         |
| 2  | 6002    | Gadekar Prajkta H.     | Wireless USB               |
| 3  | 6003    | Gaikwad M.             | Digital Marketing          |
| 4  | 6004    | Gaikwad Mayuri C.      | Internet O