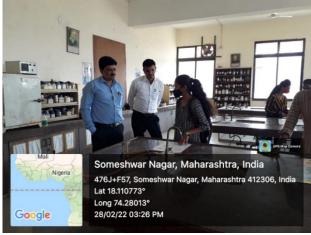

#### > Study tours and Field visit:

Microbiology Student are actively participated in regular field Practical Classes. Educational Field Visit & Study tour provide students with a great opportunity to learn about Students with practical knowledge attained in the real world. Field trips to important place encourage students to develop knowledge and engaged to learn from these experiences. Microbiology, chemistry, botany, Computer science departments arrange field visit & study tour as a part of curriculum.

| Year | Department       | Date       | Places Visited     | No. of students |
|------|------------------|------------|--------------------|-----------------|
| 2010 | N. 1 · 1         | 07/02/2010 | C 1 1 11           |                 |
| 2018 | Microbiology     | 07/02/2018 | Someshwar karkhana | 33              |
| 2020 | Microbiology     | 24/02/2020 | Someshwar sugar    | 47              |
|      |                  |            | factory            |                 |
| 2018 | Computer Science | 05/02/2018 | Someshwar sugar    | 31              |
|      |                  |            | factory            |                 |
| 2018 | Electronics      | 05/02/2018 | Someshwar sugar    | 47              |
|      |                  |            | factory            |                 |
| 2019 | Computer Science | 22/02/2019 | Someshwar sugar    | 47              |
|      |                  |            | factory            |                 |
| 2019 | Electronics      | 22/02/2019 | Someshwar sugar    | 49              |
|      |                  |            | factory            |                 |
| 2019 | physics          | 22/02/2019 | Someshwar sugar    | 49              |
|      |                  |            | factory            |                 |