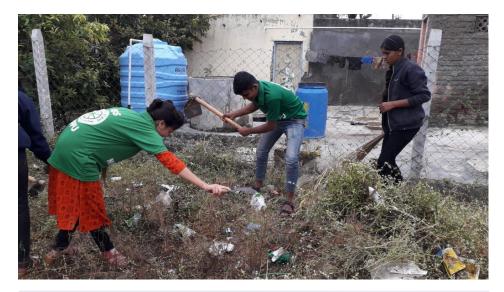

--|
| L  |                                 |
|    |                                 |
| υ. | E School Today, com on internet |
| 2) | Environment book                |
|    | .,/                             |
| 3) | Images on google                |
|    |                                 |
|    |                                 |
|    | gees.                           |
|    |                                 |

# > Students conduct activities such as Tree Plantation:







Someshwar Science College, Someshwarnaga

# ➤NSS Camp Activities:

NSS camp arranged the different activities such as tree plantation, Water Conservation & bund, lecture series, daily exercises, cleaning of village, cleaning of internal road, cultural activities.





Principal
Someshwar Science College, Someshwarnaga















Principal
Someshwar Science College, Someshwarnaga

## • Problem Solving:

# Presentation by teacher as well as students:

## **➤**Project report for T.Y.B.Sc (Computer Science)

# Shri Someshwar Shikshan Prasarak Mandal's SOMESHWAR SCIENCE COLLEGE SOMESHWARNAGAR

# DEPARTMENT OF COMPUTER SCIENCES

# TYBSC(Computer Science) A.Y 2018-19

#### PROJECT DETAILS

| Sr No | Roll No | Student Name                       | Project Name                        |  |
|-------|---------|------------------------------------|-------------------------------------|--|
| 1     | 6201    | Sayyad Parvin Shabbir              | Bus Pass Management System          |  |
|       | 6202    | Chavan Megha Mahadev               |                                     |  |
| 2     | 6203    | Karande Trupt