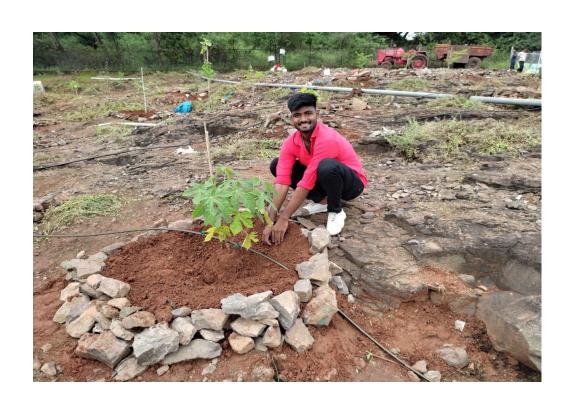

|
|    |                                 |
| υ. | E School Today, com on internet |
| 2) | Environment book                |
|    | .,/                             |
| 3) | Images on google                |
|    |                                 |
|    |                                 |
|    | gees.                           |
|    |                                 |

# > Students conduct activities such as Tree Plantation:







Someshwar Science College, Someshwarnaga

# ➤NSS Camp Activities:

NSS camp arranged the different activities such as tree plantation, Water Conservation & bund, lecture series, daily exercises, cleaning of village, cleaning of internal road, cultural activities.





Principal
Someshwar Science College, Someshwarnaga















Principal
Someshwar Science College, Someshwarnaga

## • Problem Solving:

# Presentation by teacher as well as students:

## **➤**Project report for T.Y.B.Sc (Computer Science)

# Shri Someshwar Shikshan Prasarak Mandal's SOMESHWAR SCIENCE COLLEGE SOMESHWARNAGAR

# DEPARTMENT OF COMPUTER SCIENCES

# TYBSC(Computer Science) A.Y 2018-19

#### PROJECT DETAILS

| Sr No | Roll No | Student Name                       | Project Name                        |  |
|-------|---------|------------------------------------|-------------------------------------|--|
| 1     | 6201    | Sayyad Parvin Shabbir              | Bus Pass Management System          |  |
|       | 6202    | Chavan Megha Mahadev               |                                     |  |
| 2     | 6203    | Karande Trupti Ramdas