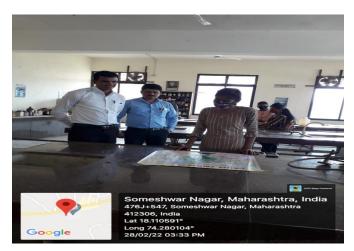

# > Study tours and Industrial visit (Someshwar sugar factory) For Computer Science, Electronics, Physics Departments

Principal Someshwar Science College, Someshwar and American College, Someshwar and College,