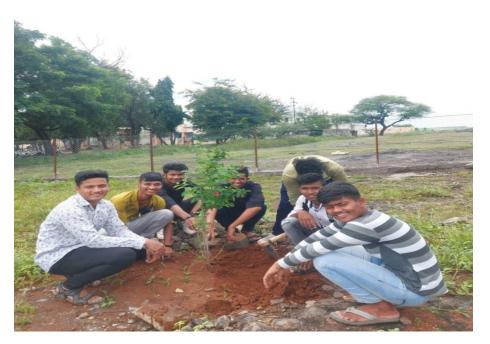

id product aree storsed.

In metal and steel tubes underground

othe sevage systems sum in underground

tubes overe time, they sust and begin

to leak, if that happer they Contaminate

the soils and the liquid in them

end up in many nearthy water

|    | SOMESHWAR VIDNYAN MAHAVIDYALAYA |
|----|---------------------------------|
| L  |                                 |
|    |                                 |
| υ. | E School Today, com on internet |
| 2) | Environment book                |
|    | .,/                             |
| 3) | Images on google                |
|    |                                 |
|    |                                 |
|    | gees.                           |
|    |                                 |

# > Students conduct activities such as Tree Plantation:







Someshwar Science College, Someshwarnaga

# ➤NSS Camp Activities:

NSS camp arranged the different activities such as tree plantation, Water Conservation & bund, lecture series, daily exercises, cleaning of village, cleaning of internal road, cultural activities.





Principal
Someshwar Science College, Someshwarnaga















Principal
Someshwar Science College, Someshwarnaga

## • Problem Solving:

# Presentation by teacher as well as students:

## **➤**Project report for T.Y.B.Sc (Computer Science)

# Shri Someshwar Shikshan Prasarak Mandal's SOMESHWAR SCIENCE COLLEGE SOMESHWARNAGAR

# DEPARTMENT OF COMPUTER SCIENCES

# TYBSC(Computer Science) A.Y 2018-19

#### PROJECT DETAILS

| Sr No | Roll No | Student Name                       | Project Name                        |  |