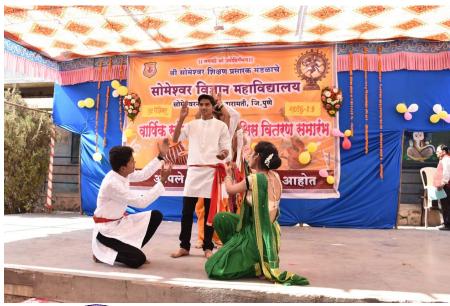

er





) संगणकशास्त्र विभागात शैक्षणिक वर्ष २०१८-१९मध्ये १५ जानेवारी रोजी संगणकशाश्त्र विभागातून शिक्षक आणि वेद्यार्थ्यांनी ,सोमेश्वर विद्यालय सोमेश्वरनगर येथे ११ वी व १२ वी च्या विद्यार्थाना बी ,एस .सी .संगणकशास्त्र याचे महत्व या त्यात उपलब्द असलेल्या कॅरीयर च्या संधी विषयी मार्गदर्शन केले , तसेच तेथील विद्यार्थ्यांना संगणकशास्त्र वेषयामध्ये प्रवेश घेण्यासाठी प्रोत्साहन दिले

Someshwar Science College, Someshwarnagar



5) संगणकशास्त्र विभागात शैक्षणिक वर्ष २०१८-१९ मध्ये ५ जानेवारी रोजी ट्रॅडिशनल डे साजरा करण्यात आला



6) संगणकशास्त्र विभागात शैक्षणिक वर्ष २०१८-१९मध्ये २२ जानेवारी रोजी पालक-शिक्षक-विद्यार्थी मेळावा आयोजन करण्यात आले होते

Principal
Someshwar Science College, Someshwarnager



# Felicitated cricket runner Team by vice chairmen:



# **Participated in Annual Function:**





Principal
Someshwar Science College, Someshwarnaga

# **Celebrating annual Function:**



**Enjoying sari Day with HODof comp.Sci.:** 



# **Celebrating Engineer Day with Principal Sir:**



Math's Day Celebration:





Principal
Someshwar Science College, Someshwarnaga

# volleyball runner:





Principal
Someshwar Science College, Someshwarnaga

#### ➤ Student (Classroom) Seminar:

#### **Seminar conducted by computer Science Department:**

Shri someshwar shikshan prasarak mandal's
SOMESHWARNAGAR SCIENCE COLLEGE SOMESHWARNAGAR
DEPARTMENT OF COMPUTER SCIENCE
TYBSc(Computer Science) March/April 2020
SEMINAR

| -  | Roll No | N                      |                            |
|----|---------|------------------------|----------------------------|
| Sr |         | Name of Student