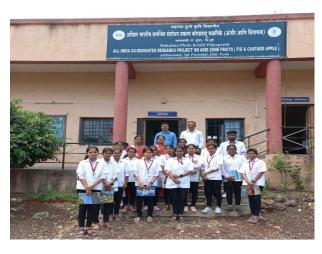

## Photos of Field visits, Industrial visits and study tours

#### > Study tours and Field visit For Microbiology Department:

II Tamaso ma Jyotirgamaya II Shri Someshwar Shikshan Prasarak Mandal's

Phone (02112) 282728, 283187