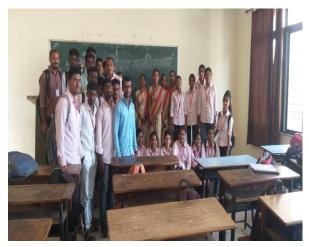

| Karande prajkta     | Korosol-      |
| 12.     |                 | Dhumal Shital       | Busio         |
| 13.     | M.Sc.I          | Holkar Akshay       | (Apoltonic_   |
| 14.     | Group D         | Shinde Tukaram      | coninde       |
| 15.     |                 | Yele Anushka        | Just.         |
| 16.     |                 | Suryavanshi Sonal   | Aprilariorish |
| 17.     | M.Sc.II         | Kadam Suraj         | - Charles     |
| 18.     | Group E         | Karnawar Shashikant | duy-          |
| 19.     | Group E         | Tengale Adarsh      | (Rod-         |
| . 20.   |                 | Jagtap Abhijit      | A             |

Winner Team - M.Sc.II (Group E)

Runner up team - T.Y.B.Sc. ( Group C)

Modey Co 3910212020

H.O.D.

## **Photos of Quiz competition**









Principal
Someshwar Science College, Someshwamanar



# Department of Computer Science organized by online Quiz competition:

# Notice

Date:28 Feb. 2022

Students of Someshwar Science College, are here by informed that, Department Of Computer Science have organized Quiz Competition on the occasion of National Science day. Solve & submit the quiz. Quiz competition is compulsory for all students.

Day & date: Monday, 28 February 2022

Time: 12.00 p.m.- 01.00 p.m.

Mode: Online

Science day quiz competition link:

https://us04web.zoom.us/j/72205584759?pwd=AOnFVCdtz3Cbzl21bapa0Q5ohyujja.

Oppartment of Computer Science

Someshwar Science College, Someshwarnagar



HÖDad, Man of Computer Science Principal
Someshwar Science College, Someshwarnagar

## **Detail Report Of National Science D