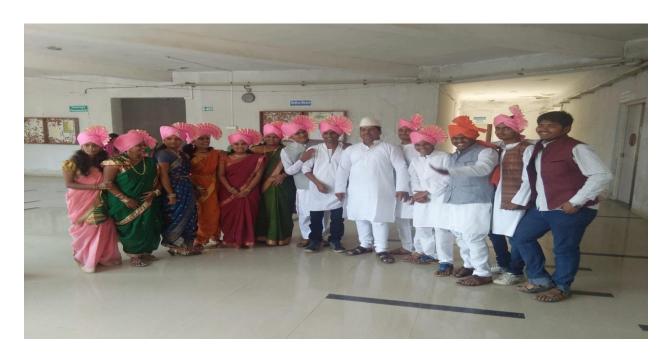

गातून शिक्षक आणि वेद्यार्थ्यांनी ,सोमेश्वर विद्यालय सोमेश्वरनगर येथे ११ वी व १२ वी च्या विद्यार्थाना बी ,एस .सी .संगणकशास्त्र याचे महत्व या त्यात उपलब्द असलेल्या कॅरीयर च्या संधी विषयी मार्गदर्शन केले , तसेच तेथील विद्यार्थ्यांना संगणकशास्त्र वेषयामध्ये प्रवेश घेण्यासाठी प्रोत्साहन दिले

Someshwar Science College, Someshwarnagar



5) संगणकशास्त्र विभागात शैक्षणिक वर्ष २०१८-१९ मध्ये ५ जानेवारी रोजी ट्रॅडिशनल डे साजरा करण्यात आला



6) संगणकशास्त्र विभागात शैक्षणिक वर्ष २०१८-१९मध्ये २२ जानेवारी रोजी पालक-शिक्षक-विद्यार्थी मेळावा आयोजन करण्यात आले होते

Principal
Someshwar Science College, Someshwarnager



# Felicitated cricket runner Team by vice chairmen:



# **Participated in Annual Function:**





Principal
Someshwar Science College, Someshwarnaga

# **Celebrating annual Function:**



**Enjoying sari Day with HODof comp.Sci.:** 



# **Celebrating Engineer Day with Principal Sir:**



Math's Day Celebration:





Principal
Someshwar Science College, Someshwarnaga

# volleyball runner:





Principal
Someshwar Science College, Someshwarnaga

#### ➤ Student (Classroom) Seminar:

#### **Seminar conducted by computer Science Department:**

Shri someshwar shikshan prasarak mandal's
SOMESHWARNAGAR SCIENCE COLLEGE SOMESHWARNAGAR
DEPARTMENT OF COMPUTER SCIENCE
TYBSc(Computer Science) March/April 2020
SEMINAR

| -  | Roll No | N                      |                            |
|----|---------|------------------------|----------------------------|
| Sr |         | Name of Student        | Caminas Tania Nama         |
| 1  | 6001    | Doiphode Akshay R.     | Seminar Topic Na