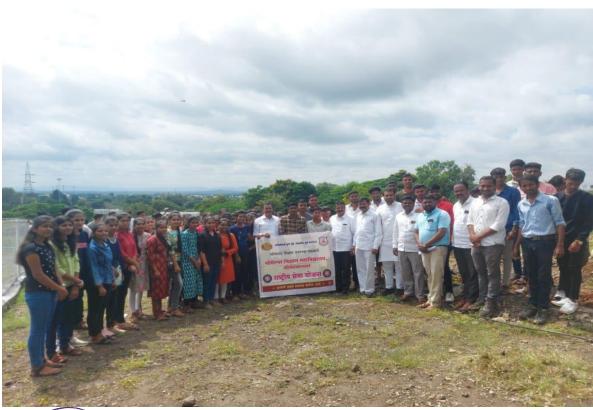

AN MAHAVIDYALAYA |
|----|---------------------------------|
| L  |                                 |
|    |                                 |
| υ. | E School Today, com on internet |
| 2) | Environment book                |
|    | .,/                             |
| 3) | Images on google                |
|    |                                 |
|    |                                 |
|    | gees.                           |
|    |                                 |

# > Students conduct activities such as Tree Plantation:







Someshwar Science College, Someshwarnaga

# ➤NSS Camp Activities:

NSS camp arranged the different activities such as tree plantation, Water Conservation & bund, lecture series, daily exercises, cleaning of village, cleaning of internal road, cultural activities.





Principal
Someshwar Science College, Someshwarnaga















Principal
Someshwar Science College, Someshwarnaga

## • Problem Solving:

# Presentation by teacher as well as students:

## **➤**Project report for T.Y.B.Sc (Computer Science)

# Shri Someshwar Shikshan Prasarak Mandal's SOMESHWAR SCIENCE COLLEGE SOMESHWARNAGAR

# DEPARTMENT OF COMPUTER SCIENCES

# TYBSC(Computer Science) A.Y 2018-19

#### PROJECT DETAILS

| Sr No | Roll No | Student Name                       | Project Name                        |  |
|-------|---------|------------------------------------|-------------------------------------|--|
| 1     | 6201    | Sayyad Parvin Shabbir              | Bus Pass Management System          |  |
|       | 6202    | Chavan Megha Mahadev               |