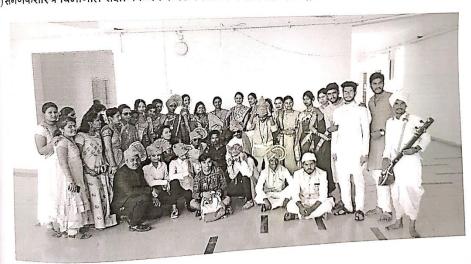

- ५) गायन स्पर्धा

वरील स्पर्धांपैकी मुलांना काही स्पर्धांमध्ये उत्तम अशी पारितोषिके मिळाली,

१) निबंध स्पर्धा - कु. नदाफ आयेशा जावेद (प्रथम क्रमांक )

२) लघु चित्रपट स्पर्धा - कु. जय येळे व कु. विकास पवार ( उत्तेजनार्थ )

Principal

Someshwar Science College, Someshwarnager





) संगणकशास्त्र विभागात शैक्षणिक वर्ष २०१८-१९मध्ये १५ जानेवारी रोजी संगणकशाश्त्र विभागातून शिक्षक आणि वेद्यार्थ्यांनी ,सोमेश्वर विद्यालय सोमेश्वरनगर येथे ११ वी व १२ वी च्या विद्यार्थाना बी ,एस .सी .संगणकशास्त्र याचे महत्व या त्यात उपलब्द असलेल्या कॅरीयर च्या संधी विषयी मार्गदर्शन केले , तसेच तेथील विद्यार्थ्यांना संगणकशास्त्र वेषयामध्ये प्रवेश घेण्यासाठी प्रोत्साहन दिले

Someshwar Science College, Someshwarnagar



5) संगणकशास्त्र विभागात शैक्षणिक वर्ष २०१८-१९ मध्ये ५ जानेवारी रोजी ट्रॅडिशनल डे साजरा करण्यात आला



6) संगणकशास्त्र विभागात शैक्षणिक वर्ष २०१८-१९मध्ये २२ जानेवारी रोजी पालक-शिक्षक-विद्यार्थी मेळावा आयोजन करण्यात आले होते

Principal
Someshwar Science College, Someshwarnager



# Felicitated cricket runner Team by vice chairmen:



# **Participated in Annual Function:**





Principal
Someshwar Science College, Someshwarnaga

# **Celebrating annual Function:**



**Enjoying sari Day with HODof comp.Sci.:** 



# **Celebrating Engineer Day with Principal Sir:**



Math's Day Celebration:





Principal
Someshwar Science College, Someshwarnaga

# volleyball runner:





Principal
Someshwar Science College, Someshwarnaga

#### ➤ Student (Classroom) Seminar:

#### **Seminar conducted by computer Science Department:**

Shri someshwar shikshan prasarak mandal's
SOMESHWARNAGAR SCIENCE COLLEGE S