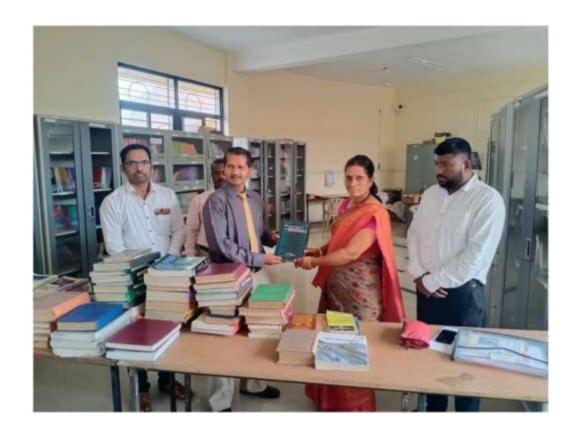

irement, I wish to donate some books from my library and a few glassware, which can be helpful for UG teaching in microbiology. Prof VG Kshirsagar (retired professor of Microbiology from Abasaheb Garware College, Pune) suggested that I should approach Prof (Mrs) Bhandalkar from your college. She has identified the books and glassware useful to her.

I shall be thankful to you if you could accept the books and the glassware as my small donation to the college.

Thanking you and with regards

Yours sincerely,

SK Paleniles

Dr Savita K Paknikar (MSc, PhD)

Dr. Savita K. Paknikar Consultant-Biotechnology Education, Research & Development. Anant Apartments, 1321/2, Shivajinagar, J. M. Road, Pune - 411 005.

Someshwar Science College, Streethearnego



Someshwar Science College, Someshwarmaga



Books Donation received by Principal Dr.R.G.Pawaar from staff onbehalf of Dr.Savita Pakr









Communication by Hirabai Cowasji Jehangir medical Research Institute (Hcjmri), Sasoon Road,Pune through e mail





Somestiwa Science College Somestiwamaga:

### **Donation Acceptance Letter**

**Date**: 16.06.2022

To, Dr.Uma Divate, Director Hirabai Cowasji Jehangir Medical Research Institute, 32 Sasoon Road, Lower Ground Floor, Block V, Jehangir Hospital, Pune-411001. Ph.020-26057004,020-66811741

Sub: Regarding donation of Ultrasonicator to our Shri Someshwar Shikshan Prasarak Mandal's, Someshwar Science Co

Dear Dr. Divate Mam,

Thanks for donating us Ultrasonicator machine, Tanker volume -9Ltr, Utrasonic wattage-200W, Ultrasonic frequency 3KHZ,

Tank dimension-300\*240\*150mm, Heating-