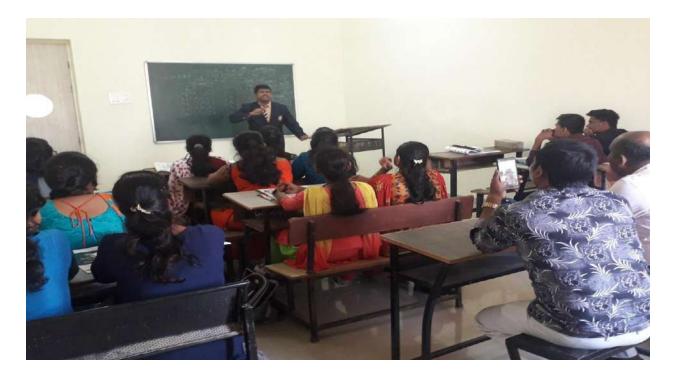

e computer field after graduation was highly informative and beneficial. The program included expert sessions on various career paths in the computer industry, guidance on pursuing higher studies and certifications, and practical insights into job opportunities and skill requirements. The participants gained valuable knowledge about emerging technologies, industry trends, and the importance of continuous learning in the computer field. Overall, the program provided students with a comprehensive understanding of career prospects in the computer industry and equipped them with the necessary information to make informed decisions for their future.



Principal Someshwar Science College, Someshwarnaga





Prof.Dada Patil addressing students while carrier guidance program Dated on 12/02/2020



Dr.Mahesh Deshpande addressing students while carrier guidance program Dated on 12/02/2020