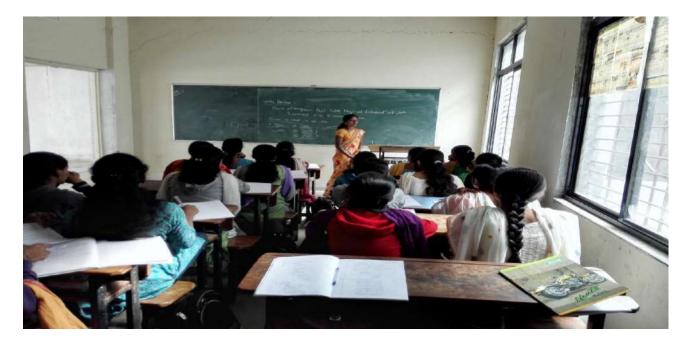

# Special Guidance Scheme 2017-2018

| Teacher | 's Name & Sign Miss Bhoite T.S Sub<br>BhoiteTS | f. 7. B.SC | Date 2011/19 Time | 9.30 to<br>11.10. |
|---------|------------------------------------------------|------------|-------------------|-------------------|
| -       | Student's Name                                 | class      | Sign              | Roll NO           |
| Sr.no   | Jaglap Pranal Satish                           | FY B.SC    | fraund.           | 1854              |
| 2       | Rananaware shubham H.                          | F-Y BSC    | (2) Zoleiaz       | 1810              |
| 3       | Khomane Jejos Bajmer                           | F.Y.BSC    | sejaster.         | 1845              |
| 4       | Chavan Prasad bilip.                           | F.Y.BSC    | Jeleccon          | 1806              |
| 5       | Tambe prathemesh kundlik                       | f.Y.850    | Tamberts          | 1882-             |
| 6       | Raskar Aniket Shivaji                          | F.Y.Bsc    | ASP.              | 1825              |
| 7       | Nanaware Utkarsh sanjay                        | F.Y. BSC   | ( Alanaware       | 1809              |
| 3       | Halale Shubham Vitthal                         | F.Y. BSC   | Apralate          | 1808              |
| )       | Rananoware vinod vitthal                       | F.Y. BSC   | U.B               | 1796              |
| 10      | Wadkar Mohit Somnath.                          | f.y. BSC.  | Tweekage          | 18:34             |
| 11      | Shinde Pratik Shivasi                          | f.y. BSC.  | Rohind!           | 1840              |
| 12      | Thopate Manoj Balaso                           | FY. Bsc.   | Mapate            | 1780              |
| 13      | Holkux kaustubh Dhananjuy                      | F.Y. BJC.  | AM -              | 1762              |
| 14      | Grejage Shrinath Judhakor                      | F.Y. BSC.  | PETT.             | 1829              |
| 15      | Saste Rohit Sachin                             | F.Y.BSC    | @shate            | 1858              |
| 16      | Shinde Sourabh Dilip.                          | fy BSC     | stide             | 1807              |
| 17      | Holkar Ajit shatrughna                         | F.Y.Bsc    | Atome.            | 1851              |
| 18      | Bandgar Sagar Bhauso                           | F.Y. BSc.  | 5.0.0.            | 1820.             |
| 19      | Gawade Sahil Abaso                             | F.Y. BDI   | -gh-m             | 1786              |
| 20      | shewale songram Ramchandra                     |            | -sente            | 1857              |
| 21      | Karade Dhiraj Babaso                           | P.Y.BSC.   | Hooele            | 1784              |

# Someshwar Science College Someshwarnagar (Student Attendance)

| Teacher's Name & Sign - Miss Bhoile TS | subject Botany-I | Date 20/11/17 Time | 9.30 to |  |
|----------------------------------------|------------------|--------------------|---------|--|
| Bhortets                               | F.Y. B.Sc.       |                    | 11.00   |  |
|                                        |                  |                    |         |  |