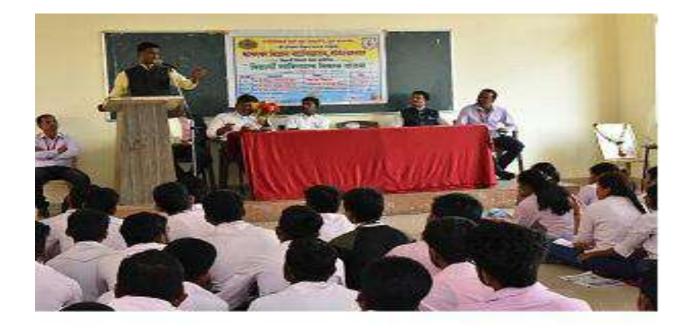

#### Special Guidance Scheme 2017-2018

# Someshwar Science College Someshwarnagar (Student Attendance)

| reache | r's Name & Sign prof. Shendkor T. R. Su<br>SudR | Comp. (scien.) | Date 1511 2018 Time | 9.00 to<br>10.30 AN |
|--------|-------------------------------------------------|----------------|---------------------|---------------------|
| Sr.no  | Student's Name                                  | class          | Sign                | Koll- MO            |
| 1      | Gaikwood Mayuri Chandrak                        | F.Y.B.C.S      | (Begunsi'           | 4172                |
| 2      | Gaikwad Priyanka Govind                         | F.J.B.C.S      | (priyan)a           | 4173                |
| 3      | Thopate Shubhangi Tulashi zam                   | F.Y. B.C.S.    | Sigte.              | 4181                |
| 4      | Bhandalkar Sonali Balaso                        | F.Y.B.C.S      | GBB:                | 4169                |
| 5      | shindle vorsba vishway                          | F.Y. B.C.S     | adhide              | 4180                |
| 6      | Shinde veushali sanjay                          | F.Y. B.CS      | sshindle            | 416                 |
| 7      | Ghate Tanaya Anant                              | F. Y. BCS      | TGhate.             | 4164                |
| 8      | Salunke Kizili Ramesh                           | F.Y.BCS        | Rubunke             | 4177                |
| 9      | Gadekar prajakta Hanumant                       | F. H. BCS      | Blaker.             | 4174                |
| 10     | Gaitwad Renuta Balaraheb                        | F.Y. BCS       | Caircond            | 4166                |
| 11     | Jagtap Pratibha Romesh                          | F.Y. BCS       | eligitap            | 4165                |
| 12     | Chavan Shweta Dharmaraj                         | F.Y BCS        | Chaven              | 4175                |
| 13     | Jagtap Nikita Bhagwan                           | FYBCS          | RBtog tap.          | 4168                |
| 14 🖘   | Mulik Hema Harishchandra                        | F.YBCS         | - punile            | 4171                |
| 15     | Suryawanshi Prajakta Dilip                      | F.YBCS         | Fuyanenghi          | 4160                |
| 16     | Khamkar Pratik Suresh                           | FY. BCS        | Buld                | 4167                |
| 17     | staikh sahil shagird                            | F.Y.BCS        | -385                | 4178.               |
| 18     | Dolphode Alcshoy Rajendona                      | FY.BG          | Cert                | 4170                |
| 19     | Larrand Ombar Eknath                            | FYBG           | Ohn .               | 4163                |
| 20     | Gaitwad Sai Pandid                              | FUDY           | (molas              | 4176                |
| 21     | taring omkor - Eknash                           | -Avbes         | -Ohd-               | -4163               |