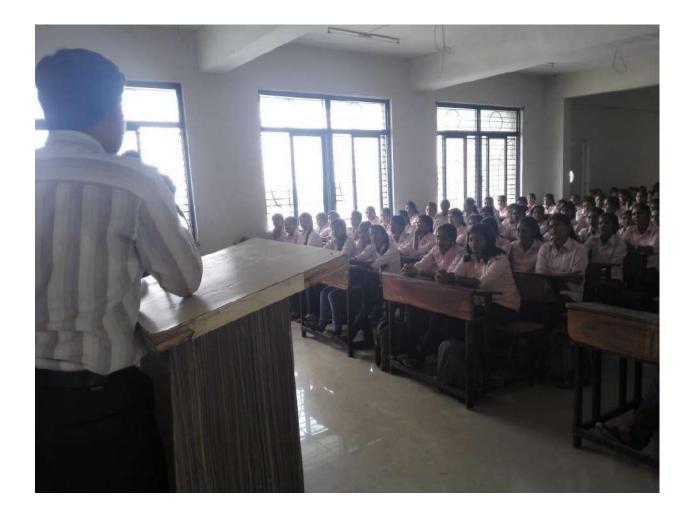

#### Special Guidance Scheme 2017-2018

# Someshwar Science College Someshwarnagar (Student Attendance)

| reache | r's Name & Sign prof. Shendkor T. R. Su<br>SudR | Comp. (scien.) | Date 1511 2018 Time | 9.00 to<br>10.30 AN |
|--------|-------------------------------------------------|----------------|---------------------|---------------------|
| Sr.no  | Student's Name                                  | class          | Sign                | Koll- MO            |
| 1      | Gaikwood Mayuri Chandrak                        | F.Y.B.C.S      | (Begunsi'           | 4172                |
| 2      | Gaikwad Priyanka Govind                         | F.J.B.C.S      | (priyan)a           | 4173                |
| 3      | Thopate Shubhangi Tulashi zam                   | F.Y. B.C.S.    | Sigte.              | 4181                |
| 4      | Bhandalkar Sonali Balaso                        | F.Y.B.C.S      | GBB:                | 4169                |
| 5      | shindle vorsba vishway                          | F.Y. B.C.S     | adhide              | 4180                |
| 6      | Shinde veushali sanjay                          | F.Y. B.CS      | sshindle            | 416                 |
| 7      | Ghate Tanaya Anant                              | F. Y. BCS      | TGhate.             | 4164                |
| 8      | Salunke Kizili Ramesh                           | F.Y.BCS        | Rubunke             | 4177                |
| 9      | Gadekar prajakta Hanumant                       | F. H. BCS      | Blaker.             | 4174                |
| 10     | Gaitwad Renuta Balaraheb                        | F.Y. BCS       | Caircond            | 4166                |
| 11     | Jagtap Pratibha Romesh                          | F.Y. BCS       | eligitap            | 4165                |
| 12     | Chavan Shweta Dharmaraj                         | F.Y BCS        | Chaven              | 4175                |
| 13     | Jagtap Nikita Bhagwan                           | FYBCS          | RBtog tap.          | 4168                |
| 14 🖘   | Mulik Hema Harishchandra                        | F.YBCS         | - punile            | 4171                |
| 15     | Suryawanshi Prajakta Dilip                      | F.YBCS         | Fuyanenghi          | 4160                |
| 16     | Khamkar Pratik Suresh                           | FY. BCS        | Buld                | 4167                |
| 17     | staikh sahil shagird                            | F.Y.BCS        | -385                | 4178.               |
| 18     | Dolphode Alcshoy Rajendona                      | FY.BG          | Cert                | 4170                |
| 19     | Larrand Ombar Eknath                            | FYBG           | Ohn .               | 4163                |
| 20     | Gaitwad Sai Pandid                              | FUDY           | (molas              | 4176                |
| 21     | taring omkor - Eknash                           | -Avbes         | -Ohd-               | -4163               |