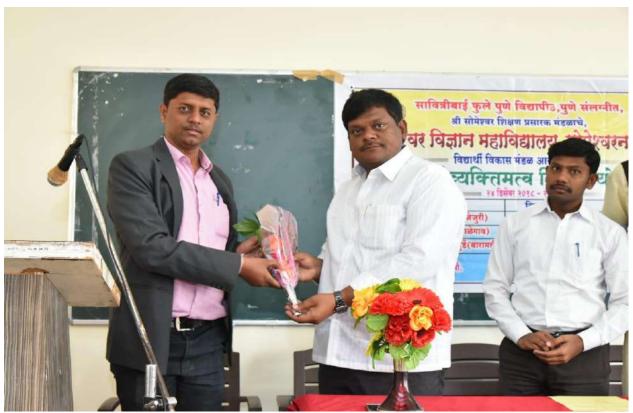

#### Special Guidance Scheme 2017-2018

# Someshwar Science College Someshwarnagar (Student Attendance)

| Teacher's Name & Sign - Miss Bhoite TS | subject Botany-II | Date 23/1118 Time g. 00 to |
|----------------------------------------|-------------------|----------------------------|
| 18hoitets                              | SY B.SC           | 10-30 Am.                  |