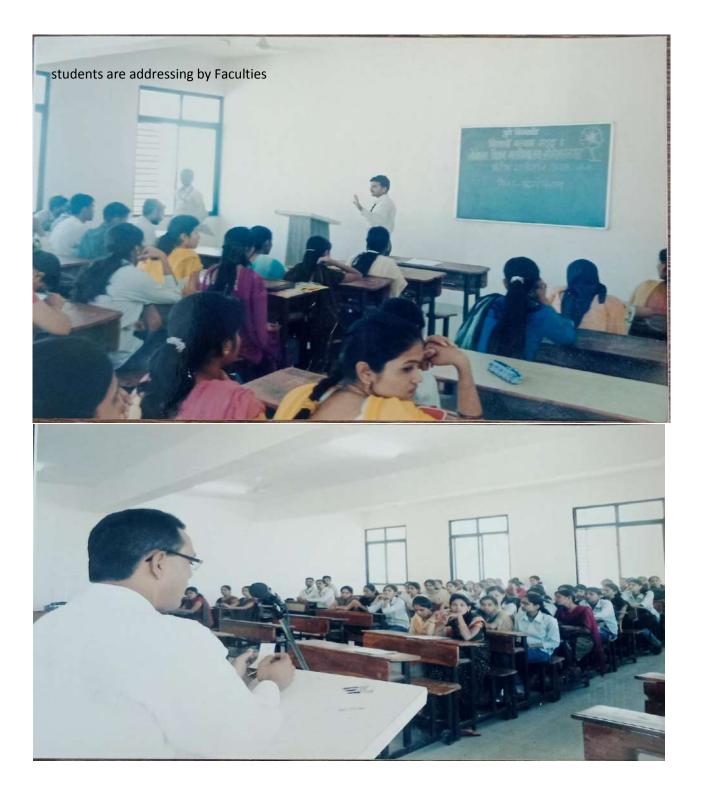

#### Special Guidance Scheme 2017-2018

# Someshwar Science College Someshwarnagar (Student Attendance)

| reache | r's Name & Sign prof. Shendkor T. R. Su<br>SudR | Comp. (scien.) | Date 1511 2018 Time | 9.00 to<br>10.30 AN |
|--------|-------------------------------------------------|----------------|---------------------|---------------------|
| Sr.no  | Student's Name                                  | class          | Sign                | Koll- MO            |
| 1      | Gaikwood Mayuri Chandrak                        | F.Y.B.C.S      | (Begunsi'           | 4172                |
| 2      | Gaikwad Priyanka Govind                         | F.J.B.C.S      | (priyan)a           | 4173                |
| 3      | Thopate Shubhangi Tulashi zam                   | F.Y. B.C.S.    | Sigte.              | 4181                |
| 4      | Bhandalkar Sonali Balaso                        | F.Y.B.C.S      | GBB:                | 4169                |
| 5      | shindle vorsba vishway                          | F.Y. B.C.S     | adhide              | 4180                |
| 6      | Shinde veushali sanjay                          | F.Y. B.CS      | sshindle            | 416                 |
| 7      | Ghate Tanaya Anant                              | F. Y. BCS      | TGhate.             | 4164                |
| 8      | Salunke Kizili Ramesh                           | F.Y.BCS        | Rubunke             | 4177                |
| 9      | Gadekar prajakta Hanumant                       | F. H. BCS      | Blaker.             | 4174                |
| 10     | Gaitwad Renuta Balaraheb                        | F.Y. BCS       | Caircond            | 4166                |
| 11     | Jagtap Pratibha Romesh                          | F.Y. BCS       | eligitap            | 4165                |
| 12     | Chavan Shweta Dharmaraj                         | F.Y BCS        | Chaven              | 4175                |
| 13     | Jagtap Nikita Bhagwan                           | FYBCS          | RBtog tap.          | 4168                |
| 14 🖘   | Mulik Hema Harishchandra                        | F.YBCS         | - punile            | 4171                |
| 15     | Suryawanshi Prajakta Dilip                      | F.YBCS         | Fuyanenghi          | 4160                |
| 16     | Khamkar Pratik Suresh                           | FY. BCS        | Buld                | 4167                |
| 17     | staikh sahil shagird                            | F.Y.BCS        | -385                | 4178.               |
| 18     | Dolphode Alcshoy Rajendona                      | FY.BG          | Cert                | 4170                |
| 19     | Larrand Ombar Eknath                            | FYBG           | Ohn .               | 4163                |
| 20     | Gaitwad Sai Pandid                              | FUDY           | (molas              | 4176                |
| 21     | taring omkor - Eknash                           | -Avbes         | -Ohd-               | -4163               |