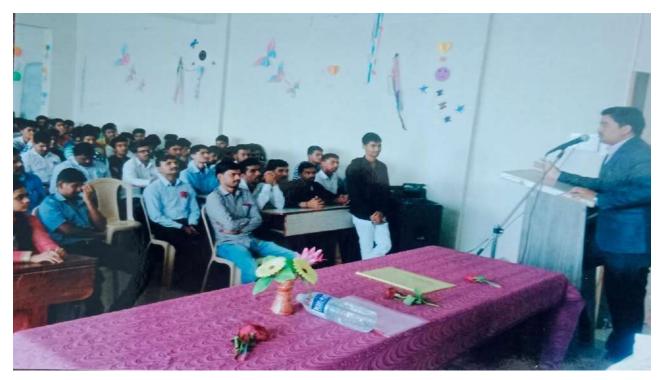

#### Special Guidance Scheme 2017-2018

# Someshwar Science College Someshwarnagar (Student Attendance)

| reache | r's Name & Sign prof. Shendkor T. R. Su<br>SudR | Comp. (scien.) | Date 1511 2018 Time | 9.00 to<br>10.30 AN |
|--------|-------------------------------------------------|----------------|---------------------|---------------------|
| Sr.no  | Student's Name                                  | class          | Sign                | Koll- MO            |
| 1      | Gaikwood Mayuri Chandrak                        | F.Y.B.C.S      | (Begunsi'           | 4172                |
| 2      | Gaikwad Priyanka Govind                         | F.J.B.C.S      | (priyan)a           | 4173                |
| 3      | Thopate Shubhangi Tulashi zam                   | F.Y. B.C.S.    | Sigte.              | 4181                |
| 4      | Bhandalkar Sonali Balaso                        | F.Y.B.C.S      | GBB:                | 4169                |
| 5      | shindle vorsba vishway                          | F.Y. B.C.S     | adhide              | 4180                |
| 6      | Shinde veushali sanjay                          | F.Y. B.CS      | sshindle            | 416                 |
| 7      | Ghate Tanaya Anant                              | F. Y. BCS      | TGhate.             | 4164                |
| 8      | Salunke Kizili Ramesh                           | F.Y.BCS        | Rubunke             | 4177                |
| 9      | Gadekar prajakta Hanumant                       | F. H. BCS      | Blaker.             | 4174                |
| 10     | Gaitwad Renuta Balaraheb                        | F.Y. BCS       | Caircond            | 4166                |
| 11     | Jagtap Pratibha Romesh                          | F.Y. BCS       | eligitap            | 4165                |
| 12     | Chavan Shweta Dharmaraj                         | F.Y BCS        | Chaven              | 4175                |
| 13     | Jagtap Nikita Bhagwan                           | FYBCS          | RBtog tap.          | 4168                |
| 14 🖘   | Mulik Hema Harishchandra                        | F.YBCS         | - punile            | 4171                |
| 15     | Suryawanshi Prajakta Dilip                      | F.YBCS         | Fuyanenghi          | 4160                |
| 16     | Khamkar Pratik Suresh                           | FY. BCS        | Buld                | 4167                |
| 17     | staikh sahil shagird                            | F.Y.BCS        | -385                | 4178.               |
| 18     | Dolphode Alcshoy Rajendona                      | FY.BG          | Cert                | 4170                |
| 19     | Larrand Ombar Eknath                            | FYBG           | Ohn .               | 4163                |
| 20     | Gaitwad Sai Pandid                              | FUDY           | (molas              | 4176                |
| 21     | taring omkor - Eknash                           | -Avbes         | -Ohd-               | -4163               |