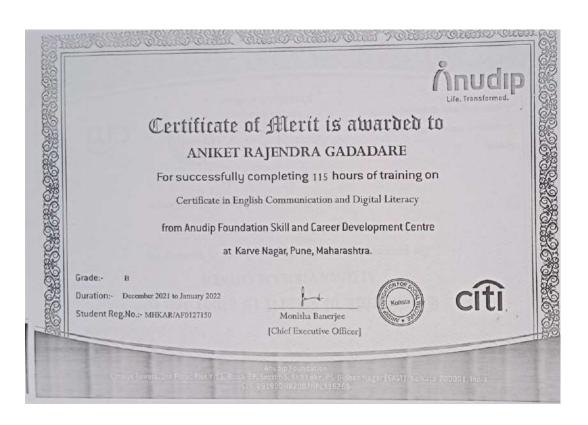

#### EVENT ORGANIZED REPORT

YEAR-2021-2022

|                                          | YEAR-2021-2022                                                                                                                                                                                                                                                                                                                                                                                                                                                                                                                       |
|------------------------------------------|--------------------------------------------------------------------------------------------------------------------------------------------------------------------------------------------------------------------------------------------------------------------------------------------------------------------------------------------------------------------------------------------------------------------------------------------------------------------------------------------------------------------------------------|
| Name of Department/ Committee            | English Department with Training and Placement Cell                                                                                                                                                                                                                                                                                                                                                                                                                                                                                  |
| Type of Event Organized                  | Student's Skill Development Programme                                                                                                                                                                                                                                                                                                                                                                                                                                                                                                |
| Name of the Event                        | Certificate in English Communication And Digital Literacy                                                                                                                                                                                                                                                                                                                                                                                                                                                                            |
| Date of Event Organized                  | 04/01/2022 to 22/03/2022                                                                                                                                                                                                                                                                                                                                                                                                                                                                                                             |
| Time of Event                            | 3.00 PM to 5.00 PM                                                                                                                                                                                                                                                                                                                                                                                                                                                                                                                   |
| Name of The Coordinator of Event         | Asst. Prof. More P.K.<br>Asst. Prof. Kiran Jagadale.                                                                                                                                                                                                                                                                                                                                                                                                                                                                                 |
| Class of the Participant                 | S.Y. B.Sc.(B Group)<br>S.Y. B.Sc.(A Group)<br>S.Y. B.Cs.                                                                                                                                                                                                                                                                                                                                                                                                                                                                             |
| N . of Participant                       | 60 (Students + Staff)                                                                                                                                                                                                                                                                                                                                                                                                                                                                                                                |
| Name of the Expert With<br>Designation   | Mr. Sachin Dharurkar<br>Senior Soft Skill Trainer, Anudip Foundation                                                                                                                                                                                                                                                                                                                                                                                                                                                                 |
| Contact No. and Address of The<br>Expert | Sachin Dharurkar: 8237701212<br>Anudip Foundation for Social Welfare, Karve Nagar, Pune.                                                                                                                                                                                                                                                                                                                                                                                                                                             |
| Objectives of the Event                  | <ul> <li>Create an end-to-end implementation framework for skill development in student.</li> <li>Align industry demand and workforce productivity with students for sustainable livelihoods.</li> <li>Ensure sufficient, high quality options for long-term skilling for students.</li> <li>Support weaker and disadvantaged sections of students through targeted skill development activities.</li> <li>Propagate aspirational value of skilling among youth, by creating social awareness on value of skill training.</li> </ul> |
| Outcome of the Event                     | <ul> <li>All students are aware about Interview and its types</li> <li>All students are motivated</li> <li>Increase confidence while communicate with teachers</li> <li>Students are aware about how to make effective resume.</li> <li>Students are aware about time management.</li> <li>Students are aware about corporate etiquettes.</li> <li>Students are aware about stress Management &amp; Time Management</li> </ul>                                                                                                       |