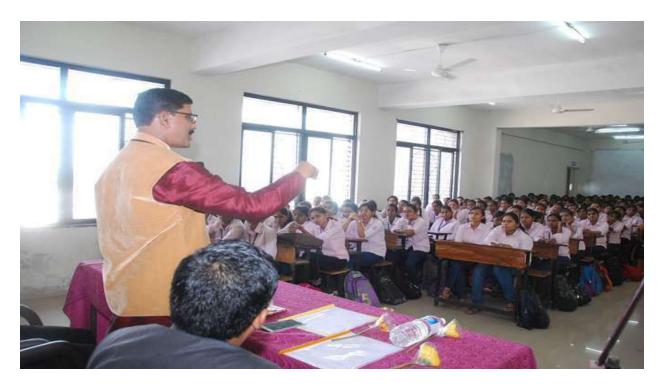

May 26, 2022 Page No. 6 newspaper.pudhari.co.in

26/05/2022 Newspaper cutting of Daily Pudhari describing the Soft Skill program held by Our Institute

Principal
Someshwar Science College, Someshwarmagar

05/01/2022 Prof.Sachin Dharur addressing students on the day of Soft skill program