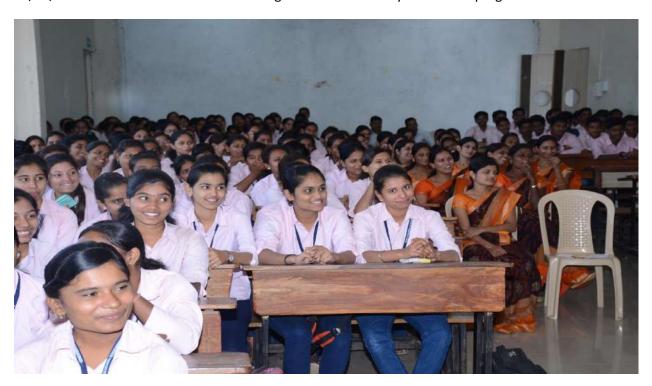

05/01/2022 students hearing Prof.Sachin Dharur on the day of Soft skill program

Somestwar Science College Sympethyamagan