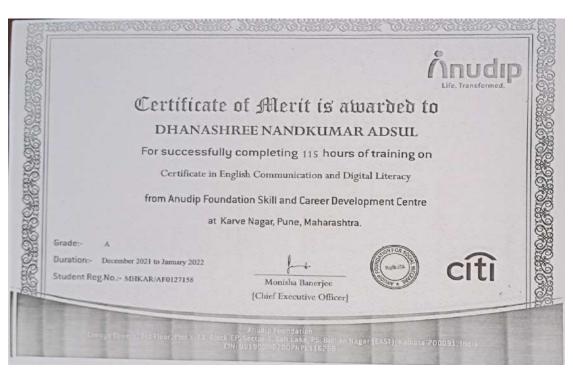

#### EVENT ORGANIZED REPORT

YEAR-2021-2022

|                                          | YEAR-2021-2022                                                                                                                                                                                                                                                                                                                                                                                                                                                                                                                       |
|------------------------------------------|--------------------------------------------------------------------------------------------------------------------------------------------------------------------------------------------------------------------------------------------------------------------------------------------------------------------------------------------------------------------------------------------------------------------------------------------------------------------------------------------------------------------------------------|
| Name of Department/ Committee            | English Department with Training and Placement Cell                                                                                                                                                                                                                                                                                                                                                                                                                                                                                  |
| Type of Event Organized                  | Student's Skill Development Programme                                                                                                                                                                                                                                                                                                                                                                                                                                                                                                |
| Name of the Event                        | Certificate in English Communication And Digital Literacy                                                                                                                                                                                                                                                                                                                                                                                                                                                                            |
| Date of Event Organized                  | 04/01/2022 to 22/03/2022                                                                                                                                                                                                                                                                                                                                                                                                                                                                                                             |
| Time of Event                            | 3.00 PM to 5.00 PM                                                                                                                                                                                                                                                                                                                                                                                                                                                                                                                   |
| Name of The Coordinator of Event         | Asst. Prof. More P.K.<br>Asst. Prof. Kiran Jagadale.                                                                                                                                                                                                                                                                                                                                                                                                                                                                                 |
| Class of the Participant                 | S.Y. B.Sc.(B Group)<br>S.Y. B.Sc.(A Group)<br>S.Y. B.Cs.                                                                                                                                                                                                                                                                                                                                                                                                                                                                             |
| N . of Participant                       | 60 (Students + Staff)                                                                                                                                                                                                                                                                                                                                                                                                                                                                                                                |
| Name of the Expert With<br>Designation   | Mr. Sachin Dharurkar<br>Senior Soft Skill Trainer, Anudip Foundation                                                                                                                                                                                                                                                                                                                                                                                                                                                                 |
| Contact No. and Address of The<br>Expert | Sachin Dharurkar: 8237701212<br>Anudip Foundation for Social Welfare, Karve Nagar, Pune.                                                                                                                                                                                                                                                                                                                                                                                                                                             |
| Objectives of the Event                  | <ul> <li>Create an end-to-end implementation framework for skill development in student.</li> <li>Align industry demand and workforce productivity with students for sustainable livelihoods.</li> <li>Ensure sufficient, high quality options for long-term skilling for students.</li> <li>Support weaker and disadvantaged sections of students through targeted skill development activities.</li> <li>Propagate aspirational value of skilling among youth, by creating social awareness on value of skill training.</li> </ul> |
| Outcome of the Event                     | <ul> <li>All students are aware about Interview and its types</li> <li>All students are motivated</li> <li>Increase confidence while communicate with teachers</li> <li>Students are aware about how to make effective resume.</li> <li>Students are aware about time management.</li> <li>Students are aware about corporate etiquettes.</li> <li>Students are aware about stress Management &amp; Time Management</li> </ul>                                                                                                       |

# Certificate of Alerit is awarded to ishvari prakash bhargude

For successfully completing 115 hours of training on

Certificate in English Communication and Digital Literacy

from Anudip Foundation Skill and Career Development Centre

at Karve Nagar, Pune, Maharashtra.

Grade:-

.

Duration:- December 2021 to January 2022

Student Reg.No.:- MHKAR/AF0127166

4

Monisha Banerjee

[Chief Executive Officer]