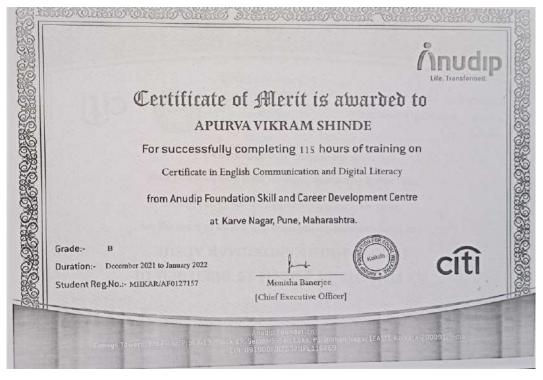

#### EVENT ORGANIZED REPORT

YEAR-2021-2022

|                                          | YEAR-2021-2022                                                                                                                                                                                                                                                                                                                                                                                                                                                                                                                       |
|------------------------------------------|--------------------------------------------------------------------------------------------------------------------------------------------------------------------------------------------------------------------------------------------------------------------------------------------------------------------------------------------------------------------------------------------------------------------------------------------------------------------------------------------------------------------------------------|
| Name of Department/ Committee            | English Department with Training and Placement Cell                                                                                                                                                                                                                                                                                                                                                                                                                                                                                  |
| Type of Event Organized                  | Student's Skill Development Programme                                                                                                                                                                                                                                                                                                                                                                                                                                                                                                |
| Name of the Event                        | Certificate in English Communication And Digital Literacy                                                                                                                                                                                                                                                                                                                                                                                                                                                                            |
| Date of Event Organized                  | 04/01/2022 to 22/03/2022                                                                                                                                                                                                                                                                                                                                                                                                                                                                                                             |
| Time of Event                            | 3.00 PM to 5.00 PM                                                                                                                                                                                                                                                                                                                                                                                                                                                                                                                   |
| Name of The Coordinator of Event         | Asst. Prof. More P.K.<br>Asst. Prof. Kiran Jagadale.                                                                                                                                                                                                                                                                                                                                                                                                                                                                                 |
| Class of the Participant                 | S.Y. B.Sc.(B Group)<br>S.Y. B.Sc.(A Group)<br>S.Y. B.Cs.                                                                                                                                                                                                                                                                                                                                                                                                                                                                             |
| N . of Participant                       | 60 (Students + Staff)                                                                                                                                                                                                                                                                                                                                                                                                                                                                                                                |
| Name of the Expert With<br>Designation   | Mr. Sachin Dharurkar<br>Senior Soft Skill Trainer, Anudip Foundation                                                                                                                                                                                                                                                                                                                                                                                                                                                                 |
| Contact No. and Address of The<br>Expert | Sachin Dharurkar: 8237701212<br>Anudip Foundation for Social Welfare, Karve Nagar, Pune.                                                                                                                                                                                                                                                                                                                                                                                                                                             |
| Objectives of the Event                  | <ul> <li>Create an end-to-end implementation framework for skill development in student.</li> <li>Align industry demand and workforce productivity with students for sustainable livelihoods.</li> <li>Ensure sufficient, high quality options for long-term skilling for students.</li> <li>Support weaker and disadvantaged sections of students through targeted skill development activities.</li> <li>Propagate aspirational value of skilling among youth, by creating social awareness on value of skill training.</li> </ul> |
| Outcome of the Event                     | <ul> <li>All students are aware about Interview and its types</li> <li>All students are motivated</li> <li>Increase confidence while communicate with teachers</li> <li>Students are aware about how to make effective resume.</li> <li>Students are aware about time management.</li> <li>Students are aware about corporate etiquettes.</li> <li>Students are aware about stress Management &amp; Time Management</li> </ul>                                                                                                       |