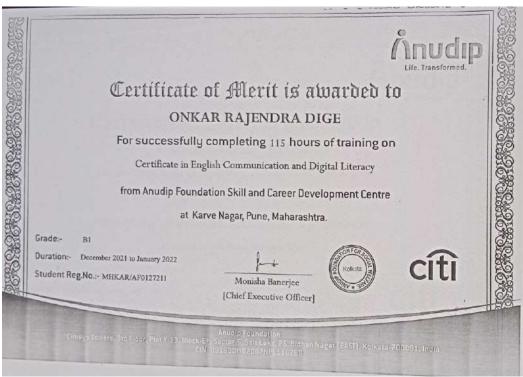

#### EVENT ORGANIZED REPORT

YEAR-2021-2022

|                                          | YEAR-2021-2022                                                                                                                                                                                                                                                                                                                                                                                                                                                                                                                       |
|------------------------------------------|--------------------------------------------------------------------------------------------------------------------------------------------------------------------------------------------------------------------------------------------------------------------------------------------------------------------------------------------------------------------------------------------------------------------------------------------------------------------------------------------------------------------------------------|
| Name of Department/ Committee            | English Department with Training and Placement Cell                                                                                                                                                                                                                                                                                                                                                                                                                                                                                  |
| Type of Event Organized                  | Student's Skill Development Programme                                                                                                                                                                                                                                                                                                                                                                                                                                                                                                |
| Name of the Event                        | Certificate in English Communication And Digital Literacy                                                                                                                                                                                                                                                                                                                                                                                                                                                                            |
| Date of Event Organized                  | 04/01/2022 to 22/03/2022                                                                                                                                                                                                                                                                                                                                                                                                                                                                                                             |
| Time of Event                            | 3.00 PM to 5.00 PM                                                                                                                                                                                                                                                                                                                                                                                                                                                                                                                   |
| Name of The Coordinator of Event         | Asst. Prof. More P.K.<br>Asst. Prof. Kiran Jagadale.                                                                                                                                                                                                                                                                                                                                                                                                                                                                                 |
| Class of the Participant                 | S.Y. B.Sc.(B Group)<br>S.Y. B.Sc.(A Group)<br>S.Y. B.Cs.                                                                                                                                                                                                                                                                                                                                                                                                                                                                             |
| N . of Participant                       | 60 (Students + Staff)                                                                                                                                                                                                                                                                                                                                                                                                                                                                                                                |
| Name of the Expert With<br>Designation   | Mr. Sachin Dharurkar<br>Senior Soft Skill Trainer, Anudip Foundation                                                                                                                                                                                                                                                                                                                                                                                                                                                                 |
| Contact No. and Address of The<br>Expert | Sachin Dharurkar: 8237701212<br>Anudip Foundation for Social Welfare, Karve Nagar, Pune.                                                                                                                                                                                                                                                                                                                                                                                                                                             |
| Objectives of the Event                  | <ul> <li>Create an end-to-end implementation framework for skill development in student.</li> <li>Align industry demand and workforce productivity with students for sustainable livelihoods.</li> <li>Ensure sufficient, high quality options for long-term skilling for students.</li> <li>Support weaker and disadvantaged sections of students through targeted skill development activities.</li> <li>Propagate aspirational value of skilling among youth, by creating social awareness on value of skill training.</li> </ul> |
| Outcome of the Event                     | <ul> <li>All students are aware about Interview and its types</li> <li>All students are motivated</li> <li>Increase confidence while communicate with teachers</li> <li>Students are aware about how to make effective resume.</li> <li>Students are aware about time management.</li> <li>Students are aware about corporate etiquettes.</li> <li>Students are aware about stress Management &amp; Time Management</li> </ul>                                                                                                       |

# Certificate of Alerit is awarded to ishvari prakash bhargude

For successfully completing 115 hours of training on

Certificate in English Communication and Digital Literacy

from Anudip Foundation Skill and Career Development Centre

at Karve Nagar, Pune, Maharashtra.

Grade:-

.

Duration:- December 2021 to January 2022

Student Reg.No.:- MHKAR/AF0127166

4

Monisha Banerjee

[Chief Executive Officer]