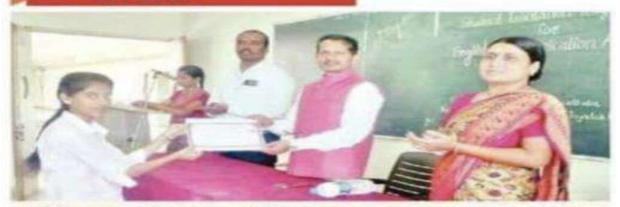

## संक्षिप्त

सोमेश्वर महाविद्यालयामध्ये विद्यार्थ्यांचा सन्मान करताना मान्यवर.

सोमेश्वर महाविद्यालयात गुणगौरव

सोमेश्वरनगर: येथील सोमेश्वर विज्ञान महाविद्यालयामध्ये अनुदीप फाउंडेशन पुणे तसेच ट्रेनिंग आणि प्लेसमेंट सेल व इंग्लिश विभाग यांच्या संयुक्त विद्यमाने विद्यार्थी व्यक्तिमस्व विकास कार्यक्रम सर्वविला गेला. अनुदीप फाउंडेशन पुणे यांच्यातर्फे इंग्लिश कम्युनिकेशन आणि डिजिटल लिटरसीचा ११५ तासांचा कोर्स सचिन धरूर सॉफ्ट स्किल ट्रेनर यांच्या मार्गदर्शनाखाली घेण्यात आला. या वेळी सहभागी यशस्वी विद्याध्यांचा गुणगौरव कार्यक्रम पार पडला. या वेळी महाविद्यालयाचे प्राचार्य डॉ. रामचंद्र पवार यांच्या हस्ते यशस्वी विद्याध्यांचा प्रशस्तिपत्र देऊन गौरव करण्यात आला. या वेळी प्रा. एस. जी. पिंगळे, समन्वयक प्रा. मोरे तसेच ट्रेनिंग व प्लेसमेंट सेलचे समन्वयक सह. प्रा. के. एम. जगदाळे, विभागप्रमुख प्रा. धनंजय बनसोडे यांचे योगदान लाभले. संस्थेचे अध्यक्ष पुरुषोत्तम जगताप, उपाध्यक्ष आनंदकुमार होळकर, सचिव भारत खोमणे यांनी शिविरार्थींचे कौतुक करीत शुभेच्छा दिल्या. प्रा. मयूरी यादव यांनी सृत्रसंचालन केले. के. एम. जगदाळे यांनी आभार मानले.

May 26, 2022 Page No. 6 newspaper.pudhari.co.in

26/05/2022 Newspaper cutting of Daily Pudhari describing the Soft Skill program held by Our Institute

Principal
Someshwar Science College, Someshwarmagar

05/01/2022 Prof.Sachin Dharur addressing students on the day of Soft skill program