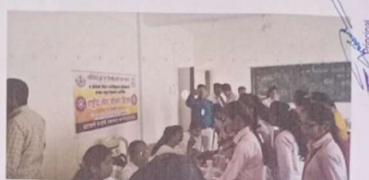

University Appvi. No. IDNo. PURPLY STEELINGS

Date : 08/03/2016

Roll No. B.M.M. J.

**Extension Programme** 

Report on

Hemoglobin checkup camp

Date - 8th march 2018,

A grand Hemoglobin checkup camp was organized by NSS, Someshwar Science College on 8th march, 2018. The activity was conducted with the help of Dhanwantari Laboratory, khandala for women's empowerment. Hemoglobin checkup camp held at free of cost for female students as well as female employees, including teaching and non-teaching staff of the college.

The camp was inaugurated by the principal of college Mr Dhananjay Bansode, on this occasion Mr Vikram Dhaigude from Dhanvantari lab, Prof. Rajesh Nikalje (NSS PO) Prof. Shubhangi Kamble, Prof. Santosh Pingle, Prof. Ajit Jagtap and other colleagues were present.

Presidential speech was given by principal Dhananjay Bansode, programme was anchored by Prof. Kiran Jagdale and Prof. Rajesh Nikalje delivered Vote of thanks.

The president secretary and board of directors of the organization appreciated the initiative.

Nearly 41 girl's students participated in this hemoglobin screening camp.

LUKOLLIK National Sec. Someshwar S Someshwa Tel.Baramati Dist. Pune

Someshwar Science College Someshwarnagar

Email: sym.principal@yahoo.com