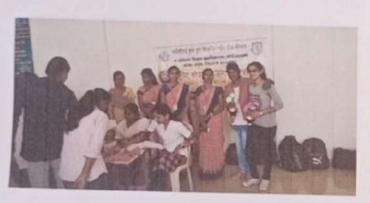

# सोमेश्वर विज्ञान महाविदयालय सोमेश्वरनगर राष्ट्रीय सेवा योजना २०१७-१८

हिमोग्लोबिन तपासणी शिबीर अहवाल

दि. ०८/०३/२०१८ रोजी महाविद्यालयातील राष्ट्रीय सेवा योजना विभाग धनवंतरीलॅब खण्डाला यांच्या संयुक्त विद्यामाने महिला दिनाचे औचित्य साधून महाविद्यालयातील मुर्लीना मोफत हिमोग्लोबिन तपासणी शिबीर आयोजित करण्यात आले

या शिबिराचे उदघाटन हे महाविद्यालयाचे प्राचार्य प्रा . धनंजय बनसोडे यांनी केले . याप्रसंगी विक्रम धायगुडे . प्रा राजेश निकाळजे . प्रा शुभांगी कांबळे . प्रा संतोष पिंगळे . प्रा अजित जगताप व इतर सर्व सहकारी उपस्थित होते

उदघाटन प्रसंगी बोलताना प्रा धनंजय बनसोडे यांनी मुलींमधील हिमोग्लोबिनची कमतरता दूर व्हावी यासाठी उपाययोजना सांगितल्या, या कार्यक्रमाचे सूत्रसंचालन प्रा किरण जगदाळे यांनी केले तर आभार प्रा राजेश निकाळजे यांनी मानले . याहिमोग्लोबीन तपासणी शिबिरात एकूण ५५ विद्यार्थीनी सहभागी होत्या. संस्थेचे अध्यक्ष सचिव व संचालक मंडळांनी या उपक्रमाचे कौतुक केले .