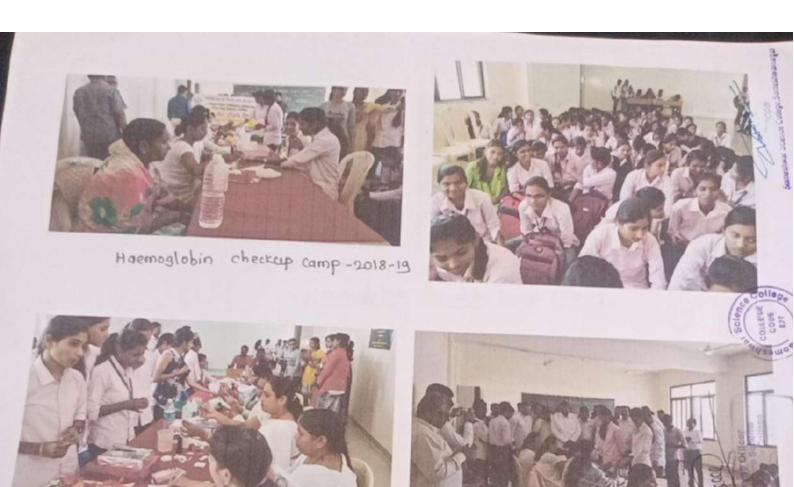

### EVENT ORGANIZED REPORT

YEAR- 2017-18

| Name Of Activity Organised                              | Haemoglobin checkup camp                                                                                                                                                                                           |  |  |  |
|---------------------------------------------------------|--------------------------------------------------------------------------------------------------------------------------------------------------------------------------------------------------------------------|--|--|--|
| Title Of Activity                                       | Haemoglobin checkup camp                                                                                                                                                                                           |  |  |  |
| Organizer Of Activity                                   | National Service Scheme and Dhanvantari lab khandala                                                                                                                                                               |  |  |  |
| Date Of Activity Organized                              | 08/03/2018                                                                                                                                                                                                         |  |  |  |
| Time Of Activity                                        | 09.00 am to 12.00 pm                                                                                                                                                                                               |  |  |  |
| Name Of The Coordinator of Activity                     | Mr. Rajesh Suryakant Nikalje                                                                                                                                                                                       |  |  |  |
| Name Of The Resource person                             |                                                                                                                                                                                                                    |  |  |  |
| Place Of Activity                                       | Someshwar Science College , Someshwarnagar (library dept)                                                                                                                                                          |  |  |  |
| No.of Participants ( Students + Staff )                 | 41                                                                                                                                                                                                                 |  |  |  |
| Name of The Sponcered<br>Organization                   | Savitribai Phule Pune University                                                                                                                                                                                   |  |  |  |
| Nature Of Sponcership (Total<br>Grants Recieved if any) |                                                                                                                                                                                                                    |  |  |  |
| Objectives of The Activity                              | to measure the the levels of hemoglobin in blood     to generate awareness in women's regarding anemia     3.toprovide facilities of hemoglobin testing and nutrition councelling     4.to find out family history |  |  |  |
| Outcome of the Activity                                 | Used to check for anemia     awareness of proper diet     aware role of hemoglobin in blood                                                                                                                        |  |  |  |

University Appvi. No. IDNo. PURPLY STEELINGS

Date : 08/03/2016

Roll No. B.M.M. J.

**Extension Programme** 

Report on

Hemoglobin checkup camp

Date - 8th march 2018,

A grand Hemoglobin checkup camp was organized by NSS, Someshwar Science College on 8th march, 2018. The activity was conducted with the help of Dhanwantari Laboratory, khandala for women's empowerment. Hemoglobin checkup camp held at free of cost for female students as well as female employees, including teaching and non-teaching staff of the college.

The camp was inaugurated by the principal of college Mr Dhananjay Bansode, on this occasion Mr Vikram Dhaigude from Dhanvantari lab, Prof. Rajesh Nikalje (NSS PO) Prof. Shubhangi Kamble, Prof. Santosh Pingle, Prof. Ajit Jagtap and other colleagues were present.

Nearly 41 girl's students participated in this hemoglobin screening camp.

LUKOLLIK National Sec. Someshwar S Someshwa Tel.Baramati Dist. Pune

Someshwar Science College Someshwarnagar

Email: sym.principal@yahoo.com