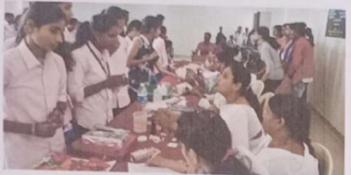

### EVENT ORGANIZED REPORT

YEAR- 2017-18

| Name Of Activity Organised                              | Haemoglobin checkup camp                                                                                                                                                                                           |  |  |  |
|---------------------------------------------------------|--------------------------------------------------------------------------------------------------------------------------------------------------------------------------------------------------------------------|--|--|--|
| Title Of Activity                                       | Haemoglobin checkup camp                                                                                                                                                                                           |  |  |  |
| Organizer Of Activity                                   | National Service Scheme and Dhanvantari lab khandala                                                                                                                                                               |  |  |  |
| Date Of Activity Organized                              | 08/03/2018                                                                                                                                                                                                         |  |  |  |
| Time Of Activity                                        | 09.00 am to 12.00 pm                                                                                                                                                                                               |  |  |  |
| Name Of The Coordinator of Activity                     | Mr. Rajesh Suryakant Nikalje                                                                                                                                                                                       |  |  |  |
| Name Of The Resource person                             |                                                                                                                                                                                                                    |  |  |  |
| Place Of Activity                                       | Someshwar Science College , Someshwarnagar (library dept)                                                                                                                                                          |  |  |  |
| No.of Participants ( Students + Staff )                 | 41                                                                                                                                                                                                                 |  |  |  |
| Name of The Sponcered<br>Organization                   | Savitribai Phule Pune University                                                                                                                                                                                   |  |  |  |
| Nature Of Sponcership (Total<br>Grants Recieved if any) |                                                                                                                                                                                                                    |  |  |  |
| Objectives of The Activity                              | to measure the the levels of hemoglobin in blood     to generate awareness in women's regarding anemia     3.toprovide facilities of hemoglobin testing and nutrition councelling     4.to find out family history |  |  |  |
| Outcome of the Activity                                 | Used to check for anemia     awareness of proper diet     aware role of hemoglobin in blood                                                                                                                        |  |  |  |

University Appvi. No. IDNo. PURPLY STEELINGS

Date : 08/03/2016

Roll No. B.M.M. J.

**Extension Programme** 

Report on

Hemoglobin checkup camp

Date - 8th march 2018,

A grand Hemoglobin checkup camp was organized by NSS, Someshwar Science College on 8th march, 2018. The activity was conducted with the help of Dhanwantari Laboratory, khandala for women's empowerment. Hemoglobin checkup camp held at free of cost for female students as well as female employees, including teaching and non-teaching staff of the college.

The camp was inaugurated by the principal of college Mr Dhananjay Bansode, on this occasion Mr Vikram Dhaigude from Dhanvantari lab, Prof. Rajesh Nikalje (NSS PO) Prof. Shubhangi Kamble, Prof. Santosh Pingle, Prof. Ajit Jagtap and other colleagues were present.

Nearly 41 girl's students participated in this hemoglobin screening camp.

LUKOLLIK National Sec. Someshwar S Someshwa Tel.Baramati Dist. Pune

Someshwar Science College Someshwarnagar

Email: sym.principal@yahoo.com