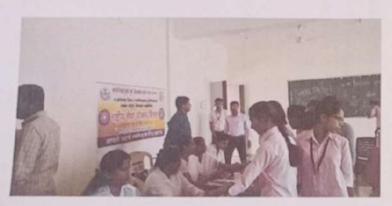

### Shri Someshwar Shikshan Prasarak mandal's Someshwar science College Someshwarnagar

Tal- Baramati Dist- Pune

### EVENT ORGANIZED REPORT

YEAR- 2017-18

| Name Of Activity Organised                              | Haemoglobin checkup camp                                                                                                                                                                                           |  |  |  |
|---------------------------------------------------------|--------------------------------------------------------------------------------------------------------------------------------------------------------------------------------------------------------------------|--|--|--|
| Title Of Activity                                       | Haemoglobin checkup camp                                                                                                                                                                                           |  |  |  |
| Organizer Of Activity                                   | National Service Scheme and Dhanvantari lab khandala                                                                                                                                                               |  |  |  |
| Date Of Activity Organized                              | 08/03/2018                                                                                                                                                                                                         |  |  |  |
| Time Of Activity                                        | 09.00 am to 12.00 pm                                                                                                                                                                                               |  |  |  |
| Name Of The Coordinator of Activity                     | Mr. Rajesh Suryakant Nikalje                                                                                                                                                                                       |  |  |  |
| Name Of The Resource person                             |                                                                                                                                                                                                                    |  |  |  |
| Place Of Activity                                       | Someshwar Science College , Someshwarnagar (library dept)                                                                                                                                                          |  |  |  |
| No.of Participants ( Students + Staff )                 | 41                                                                                                                                                                                                                 |  |  |  |
| Name of The Sponcered<br>Organization                   | Savitribai Phule Pune University                                                                                                                                                                                   |  |  |  |
| Nature Of Sponcership (Total<br>Grants Recieved if any) |                                                                                                                                                                                                                    |  |  |  |
| Objectives of The Activity                              | to measure the the levels of hemoglobin in blood     to generate awareness in women's regarding anemia     3.toprovide facilities of hemoglobin testing and nutrition councelling     4.to find out family history |  |  |  |
| Outcome of the Activity                                 | Used to check for anemia     awareness of proper diet     aware role of hemoglobin in blood                                                                                                                        |  |  |  |

University Appvi. No. IDNo. PURPLY STEELINGS

Date : 08/03/2016

Roll No. B.M.M. J.

**Extension Programme** 

Report on

Hemoglobin checkup camp

Date - 8th march 2018,

A grand Hemoglobin checkup camp was organized by NSS, Someshwar Science College on 8th march, 2018. The activity was conducted with the help of Dhanwantari Laboratory, khandala for women's empowerment. Hemoglobin checkup camp held at free of cost for female students as well as female employees, including teaching and non-teaching staff of the college.

The camp was inaugurated by the principal of college Mr Dhananjay Bansode, on this occasion Mr Vikram Dhaigude from Dhanvantari lab, Prof. Rajesh Nikalje (NSS PO) Prof. Shubhangi Kamble, Prof. Santosh Pingle, Prof. Ajit Jagtap and other colleagues were present.