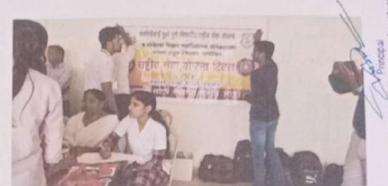

University Appvi. No. IDNo. PURPLY STEELINGS

Date : 08/03/2016

Roll No. B.M.M. J.

**Extension Programme** 

Report on

Hemoglobin checkup camp

Date - 8th march 2018,

A grand Hemoglobin checkup camp was organized by NSS, Someshwar Science College on 8th march, 2018. The activity was conducted with the help of Dhanwantari Laboratory, khandala for women's empowerment. Hemoglobin checkup camp held at free of cost for female students as well as female employees, including teaching and non-teaching staff of the college.

या शिबिराचे उदघाटन हे महाविद्यालयाचे प्राचार्य प्रा . धनंजय बनसोडे यांनी केले . याप्रसंगी विक्रम धायगुडे . प्रा राजेश निकाळजे . प्रा शुभांगी कांबळे . प्रा संतोष पिंगळे . प्रा अजित जगताप व इतर सर्व सहकारी उपस्थित होते

उदघाटन प्रसंगी बोलताना प्रा धनंजय बनसोडे यांनी मुलींमधील हिमोग्लोबिनची कमतरता दूर व्हावी यासाठी उपाययोजना सांगितल्या, या कार्यक्रमाचे सूत्रसंचालन प्रा किरण जगदाळे यांनी केले तर आभार प्रा राजेश निकाळजे यांनी मानले . याहिमोग्लोबीन तपासणी शिबिरात एकूण ५५ विद्यार्थीनी सहभागी होत्या. संस्थेचे अध्यक्ष सचिव व संचालक मंडळांनी या उपक्रमाचे कौतुक केले .