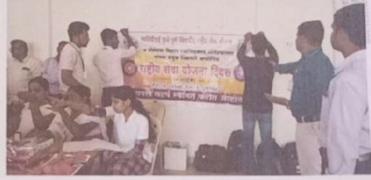

University Appvi. No. IDNo. PURPLY STEELINGS

Date : 08/03/2016

Roll No. B.M.M. J.

**Extension Programme** 

Report on

Hemoglobin checkup camp

Date - 8th march 2018,

A grand Hemoglobin checkup camp was organized by NSS, Someshwar Science College on 8th march, 2018. The activity was conducted with the help of Dhanwantari Laboratory, khandala for women's empowerment. Hemoglobin checkup camp held at free of cost for female students as well as female employees, including teaching and non-teaching staff of the college.

The camp was inaugurated by the principal of college Mr Dhananjay Bansode, on this occasion Mr Vikram Dhaigude from Dhanvantari lab, Prof. Rajesh Nikalje (NSS PO) Prof. Shubhangi Kamble, Prof. Santosh Pingle, Prof. Ajit Jagtap and other colleagues were present.

Nearly 41 girl's students participated in this hemoglobin screening camp.

LUKOLLIK National Sec. Someshwar S Someshwa Tel.Baramati Dist. Pune

Someshwar Science College Someshwarnagar

Email: sym.principal@yahoo.com